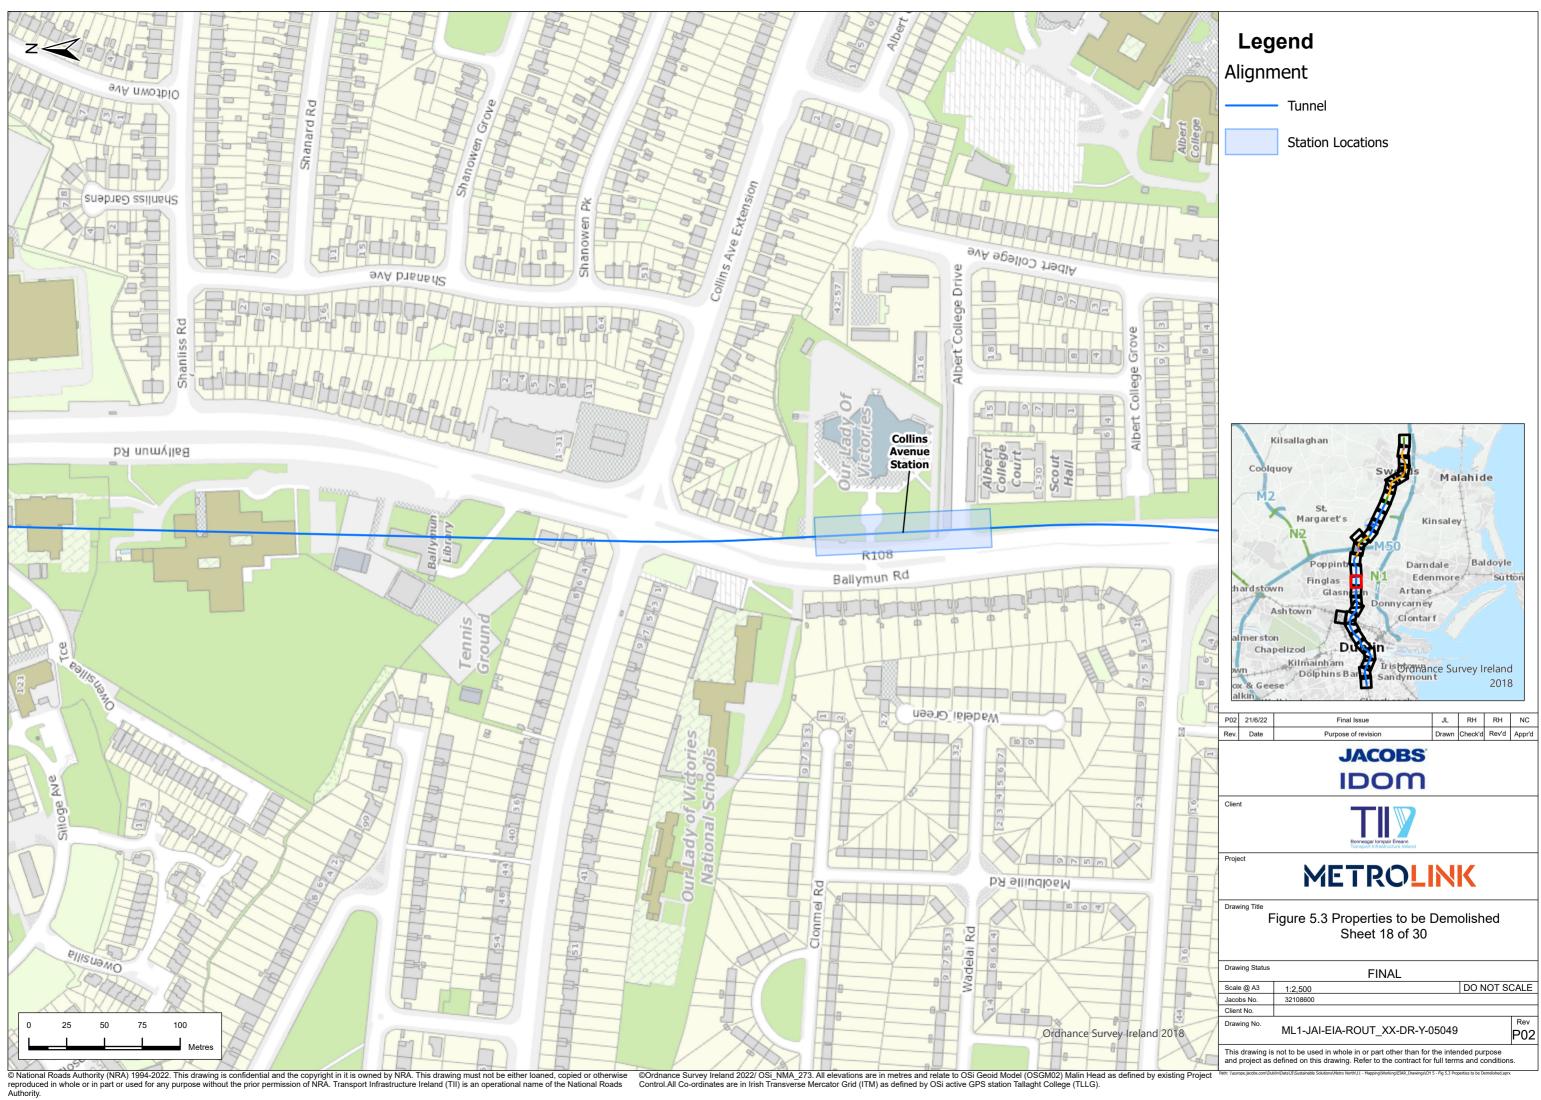

ect Control.All Co-ordinates are in Irish Transverse Mercator Grid (ITM) as defined by OSi active GPS station Tallaght College (TLLG).





© National Roads Authority (NRA) 1994-2022. This drawing is confidential and the copyright in it is owned by NRA. This drawing must not be either loaned, copied or otherwise reproduced in whole or in part or used for any purpose without the prior permission of NRA. Transport Infrastructure Ireland (TII) is an operational name of the National Roads Authority. ©Ordnance Survey Ireland 2022/OSi\_NMA\_273. All elevations are in metres and relate to OSi Geoid Model (OSGM02) Malin Head as defined by existing Project Control.All Co-ordinates are in Irish Transverse Mercator Grid (ITM) as defined by OSi active GPS station Tallaght College (TLLG).























©Ordnance Survey Ireland 2022/OSi\_NMA\_273. All elevations are in metres and relate to OSi Geoid Model (OSGM02) Malin Head as defined by existing Project Control.All Co-ordinates are in Irish Transverse Mercator Grid (ITM) as defined by OSi active GPS station Tallaght College (TLLG).





© National Roads Authority (NRA) 1994-2022. This drawing is confidential and the copyright in it is owned by NRA. This drawing must not be either loaned, copied or otherwise reproduced in whole or in part or used for any purpose without the prior permission of NRA. Transport Infrastructure Ireland (TII) is an operational name of the National Roads Authority. ©Ordnance Survey Ireland 2022/ OSi\_NMA\_273. All elevations are in metres and relate to OSi Geoid Model (OSGM02) Malin Head as defined by