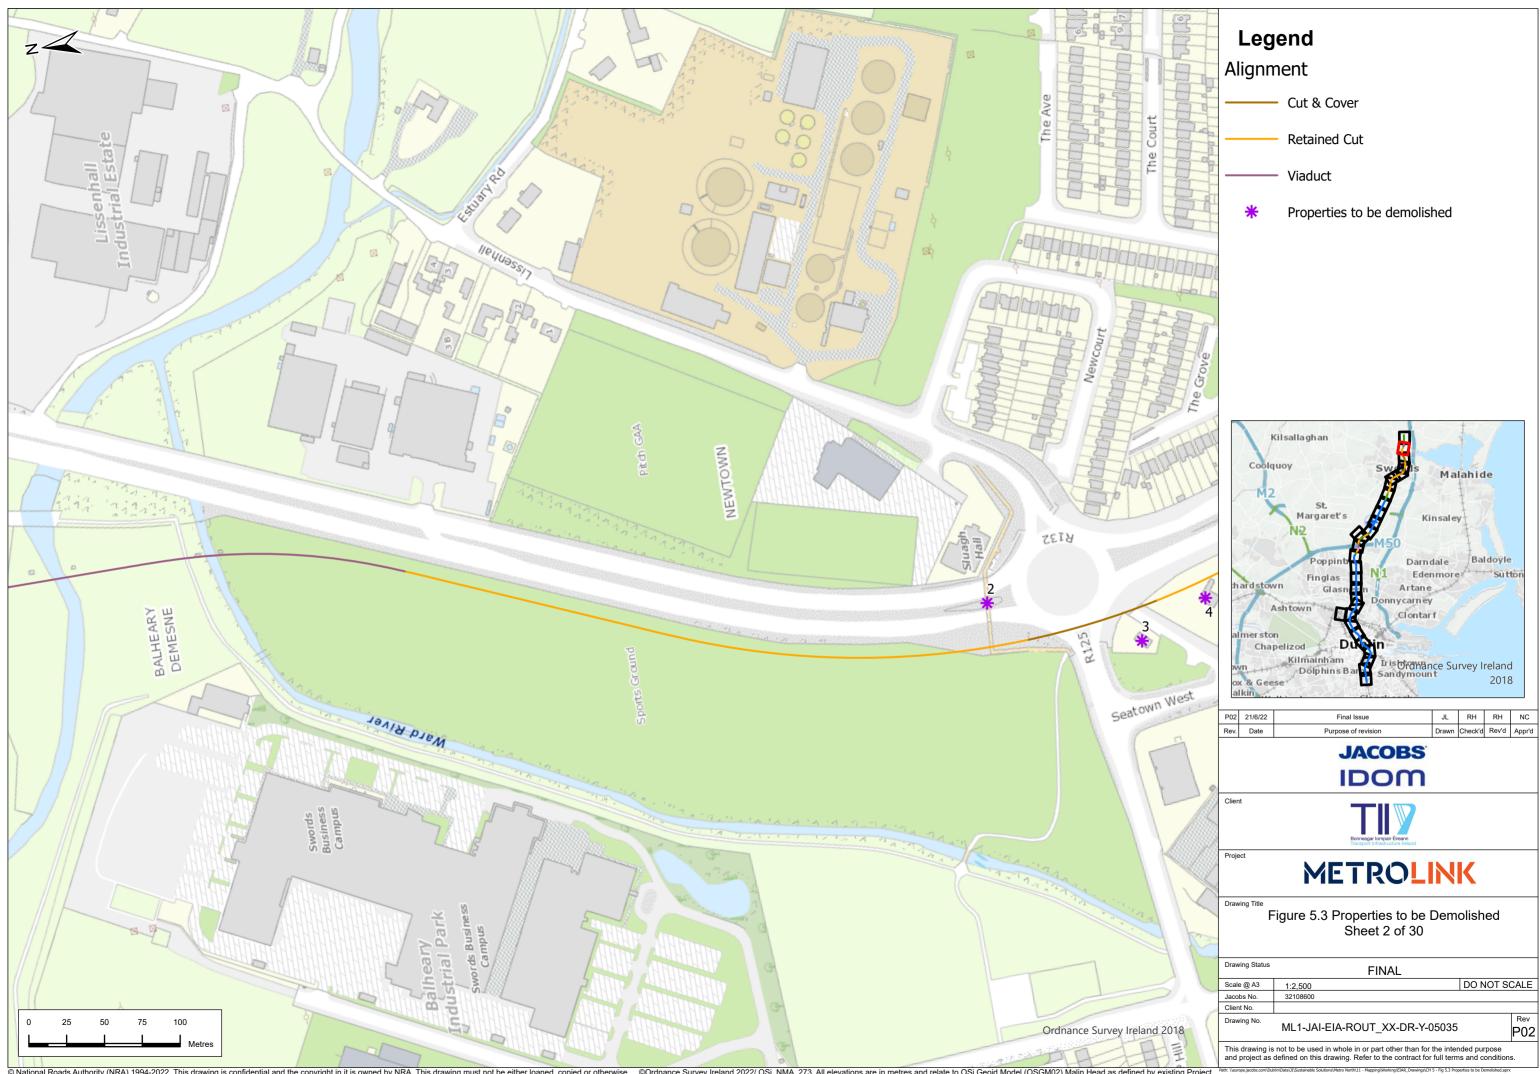

© National Roads Authority (NRA) 1994-2022. This drawing is confidential and the copyright in it is owned by NRA. This drawing must not be either loaned, copied or otherwise reproduced in whole or in part or used for any purpose without the prior permission of NRA. Transport Infrastructure Ireland (TII) is an operational name of the National Roads Authority. ©Ordnance Survey Ireland 2022/OSi\_NMA\_273. All elevations are in metres and relate to OSi Geoid Model (OSGM02) Malin Head as defined by existing Project Control.All Co-ordinates are in Irish Transverse Mercator Grid (ITM) as defined by OSi active GPS station Tallaght College (TLLG).