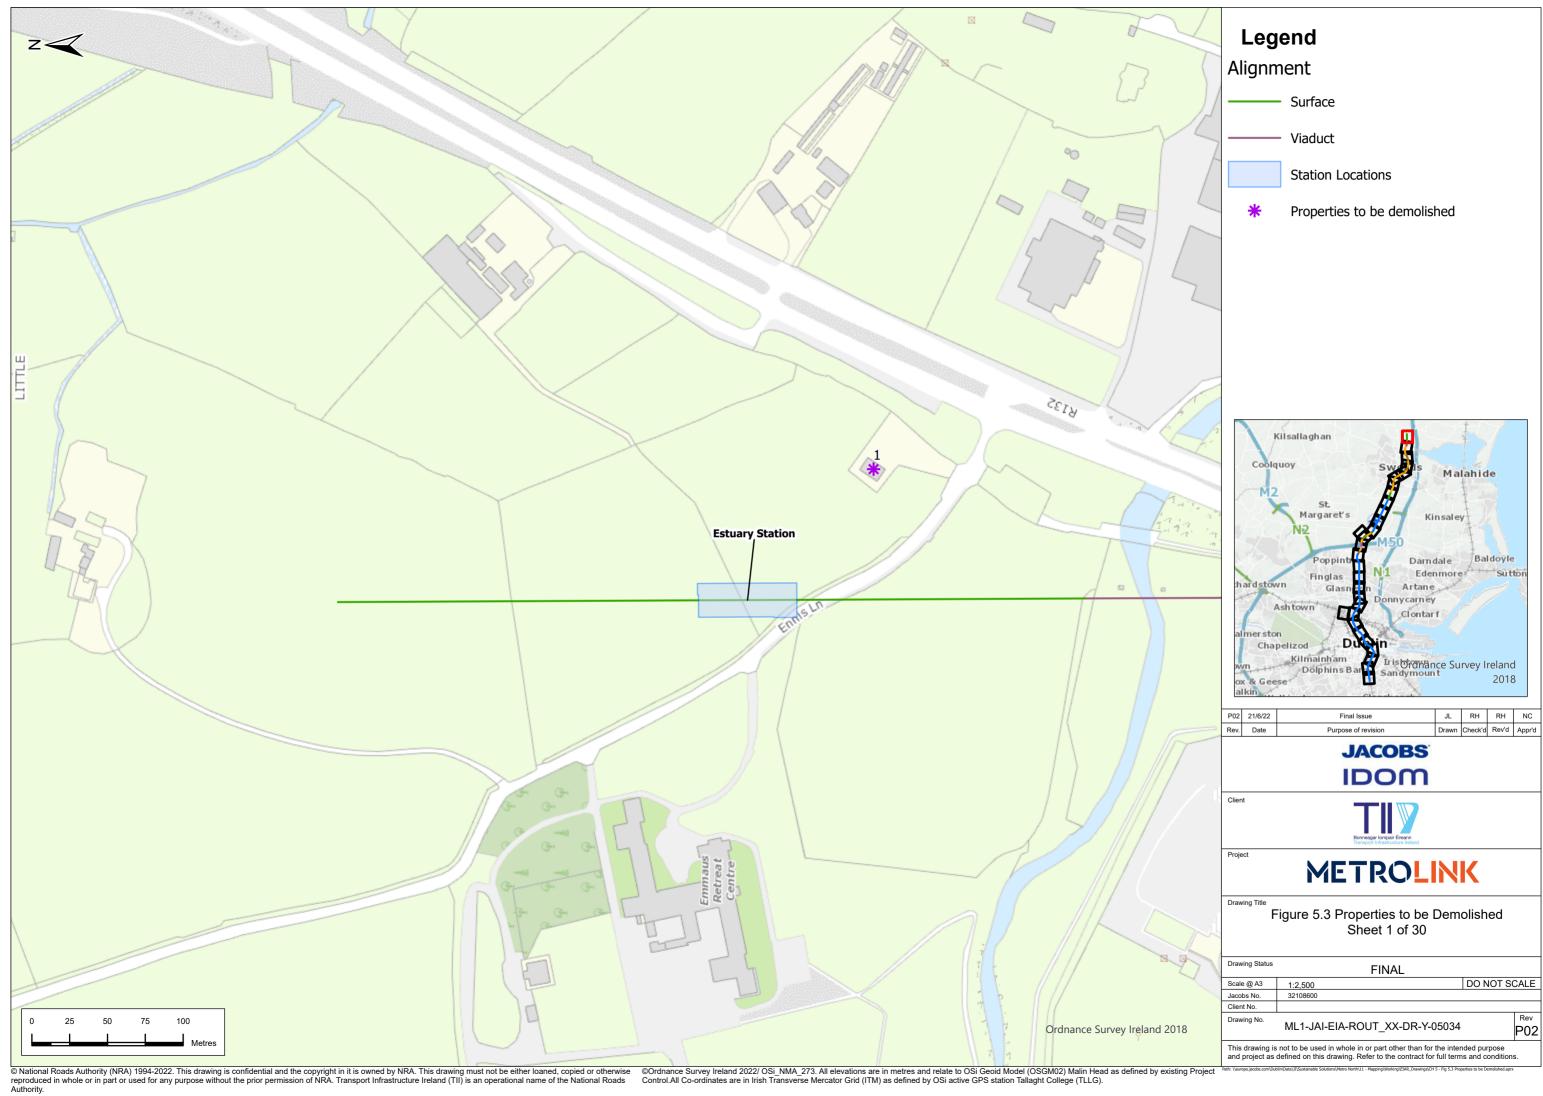

© National Roads Authority (NRA) 1994-2022. This drawing is confidential and the copyright in it is owned by NRA. This drawing must not be either loaned, copied or otherwise reproduced in whole or in part or used for any purpose without the prior permission of NRA. Transport Infrastructure Ireland (TII) is an operational name of the National Roads Authority.

©Ordnance Survey Ireland 2022/OSi\_NMA\_273. All elevations are in metres and relate to OSi Geoid Model (OSGM02) Malin Head as defined by existing Project Control.All Co-ordinates are in Irish Transverse Mercator Grid (ITM) as defined by OSi active GPS station Tallaght College (TLLG).