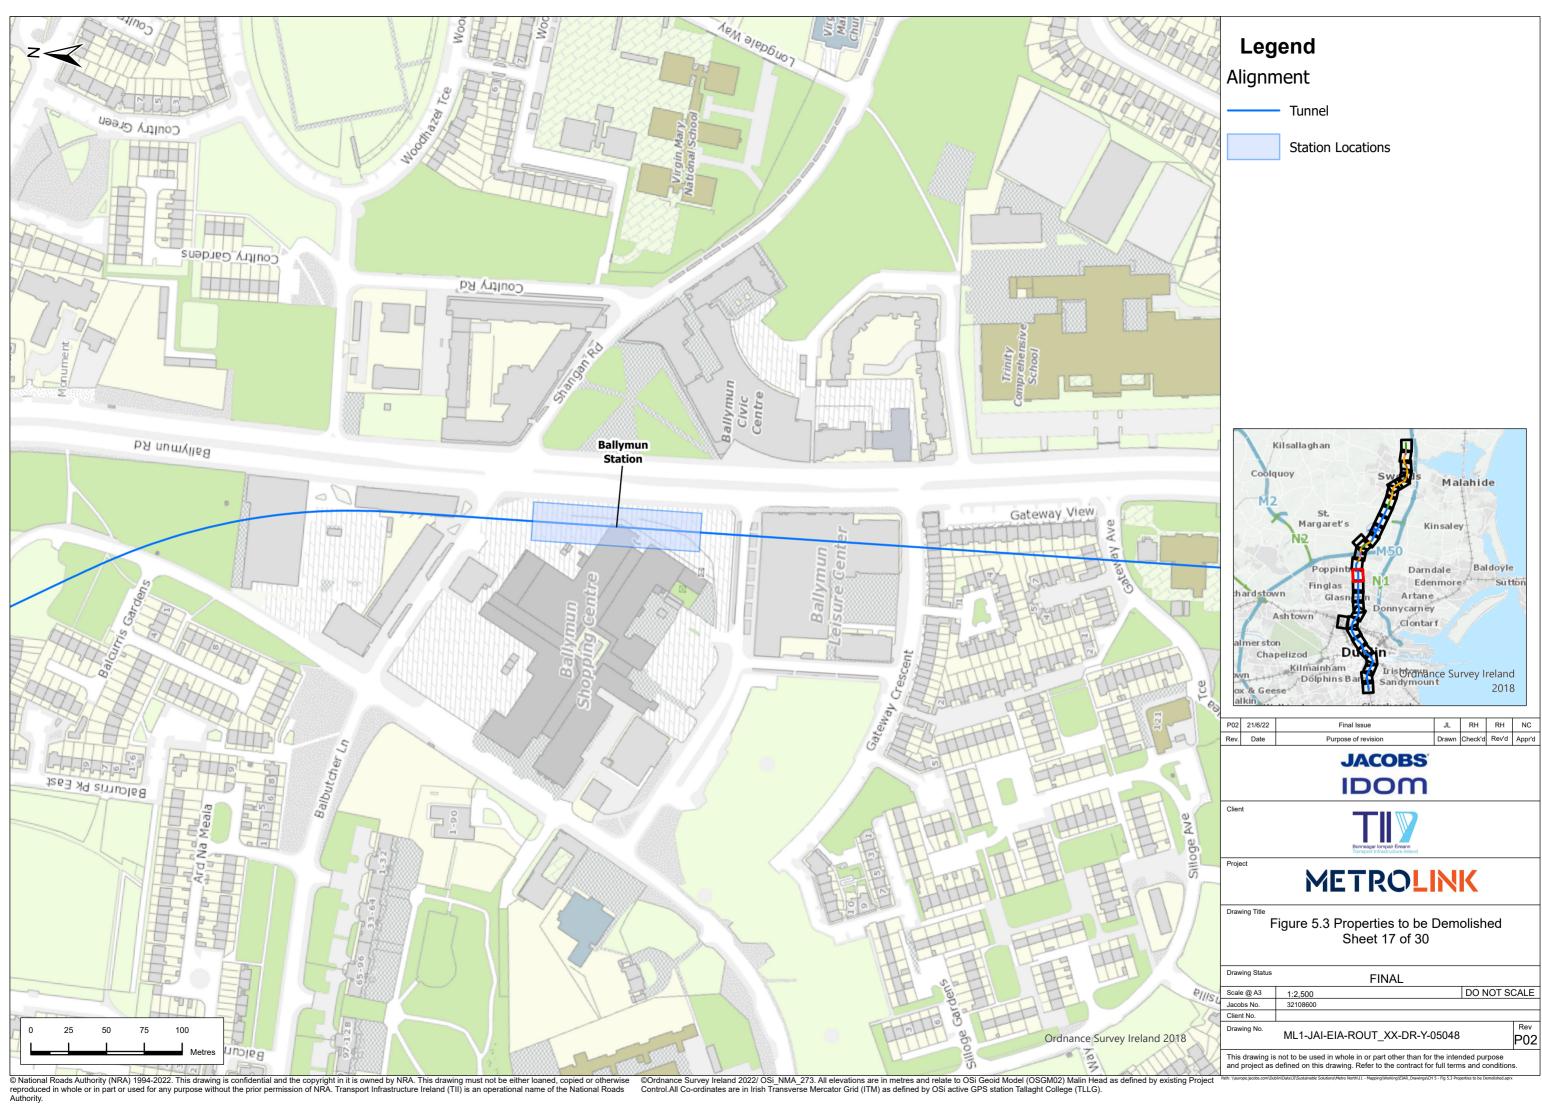

oject Control.All Co-ordinates are in Irish Transverse Mercator Grid (ITM) as defined by OSi active GPS station Tallaght College (TLLG).





© National Roads Authority (NRA) 1994-2022. This drawing is confidential and the copyright in it is owned by NRA. This drawing must not be either loaned, copied or otherwise reproduced in whole or in part or used for any purpose without the prior permission of NRA. Transport Infrastructure Ireland (TII) is an operational name of the National Roads Authority. ©Ordnance Survey Ireland 2022/OSi\_NMA\_273. All elevations are in metres and relate to OSi Geoid Model (OSGM02) Malin Head as defined by existing Project Control.All Co-ordinates are in Irish Transverse Mercator Grid (ITM) as defined by OSi active GPS station Tallaght College (TLLG).























©Ordnance Survey Ireland 2022/OSi\_NMA\_273. All elevations are in metres and relate to OSi Geoid Model (OSGM02) Malin Head as defined by existing Project Control.All Co-ordinates are in Irish Transverse Mercator Grid (ITM) as defined by OSi active GPS station Tallaght College (TLLG).





© National Roads Authority (NRA) 1994-2022. This drawing is confidential and the copyright in it is owned by NRA. This drawing must not be either loaned, copied or otherwise reproduced in whole or in part or used for any purpose without the prior permission of NRA. Transport Infrastructure Ireland (TII) is an operational name of the National Roads Authority. ©Ordnance Survey Ireland 2022/ OSi\_NMA\_273. All elevations are in metres and relate to OSi Geoid Model (OSGM02) Malin Head as defined