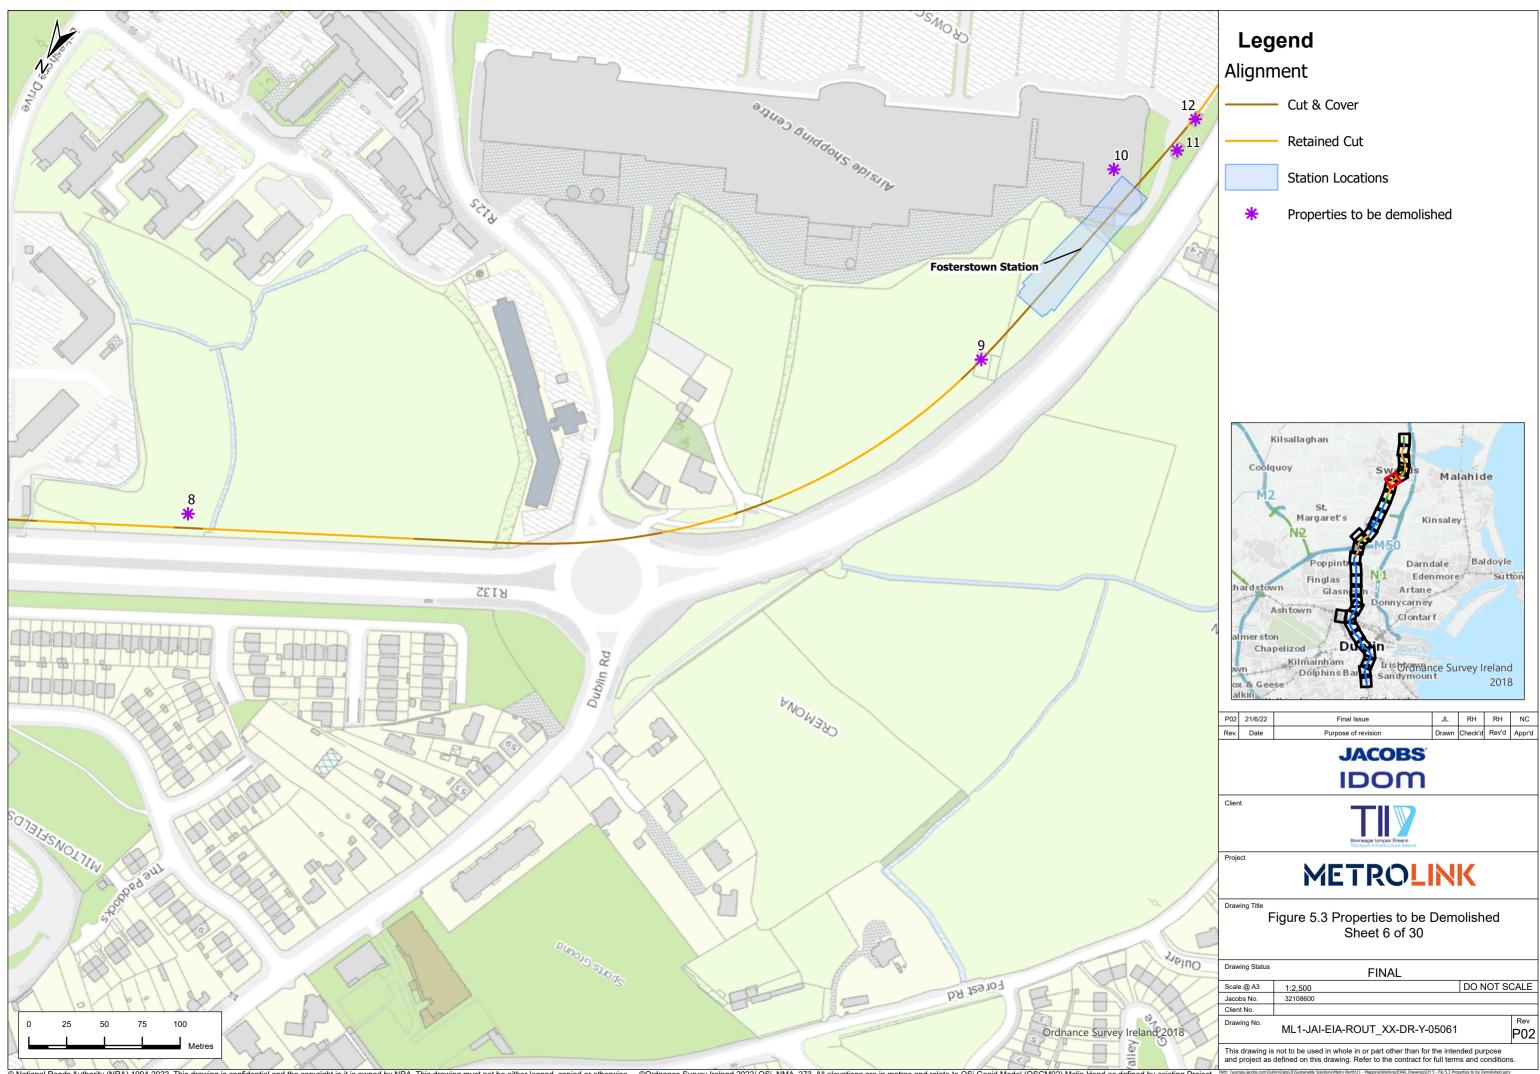

© National Roads Authority (NRA) 1994-2022. This drawing is confidential and the copyright in it is owned by NRA. This drawing must not be either loaned, copied or otherwise reproduced in whole or in part or used for any purpose without the prior permission of NRA. Transport Infrastructure Ireland (TII) is an operational name of the National Roads Authority.





©Ordnance Survey Ireland 2022/OSi\_NMA\_273. All elevations are in metres and relate to OSi Geoid Model (OSGM02) Malin Head as defined by existing Project Control.All Co-ordinates are in Irish Transverse Mercator Grid (ITM) as defined by OSi active GPS station Tallaght College (TLLG).









- Cut & Cover

Retained Cut

Surface

Properties to be demolished

| Kilsallaghan<br>Coolquoy<br>M2<br>St.<br>Margaret's<br>N2<br>Poppint<br>Hardstown<br>Glasnen<br>Ash town<br>Chapelizod<br>M2<br>Poppint<br>Finglas<br>Ash town<br>Chapelizod<br>M2<br>Poppint<br>Finglas<br>M2<br>M3<br>M3<br>Malahide<br>M4<br>Darn dale<br>Edenmore<br>Sutton<br>Artane<br>Donnycarney<br>Clontarf<br>M3<br>Malahide<br>M3<br>Malahide<br>M4<br>Darn dale<br>Edenmore<br>Sutton<br>M3<br>M3<br>M3<br>M3<br>M3<br>M3<br>M3<br>M