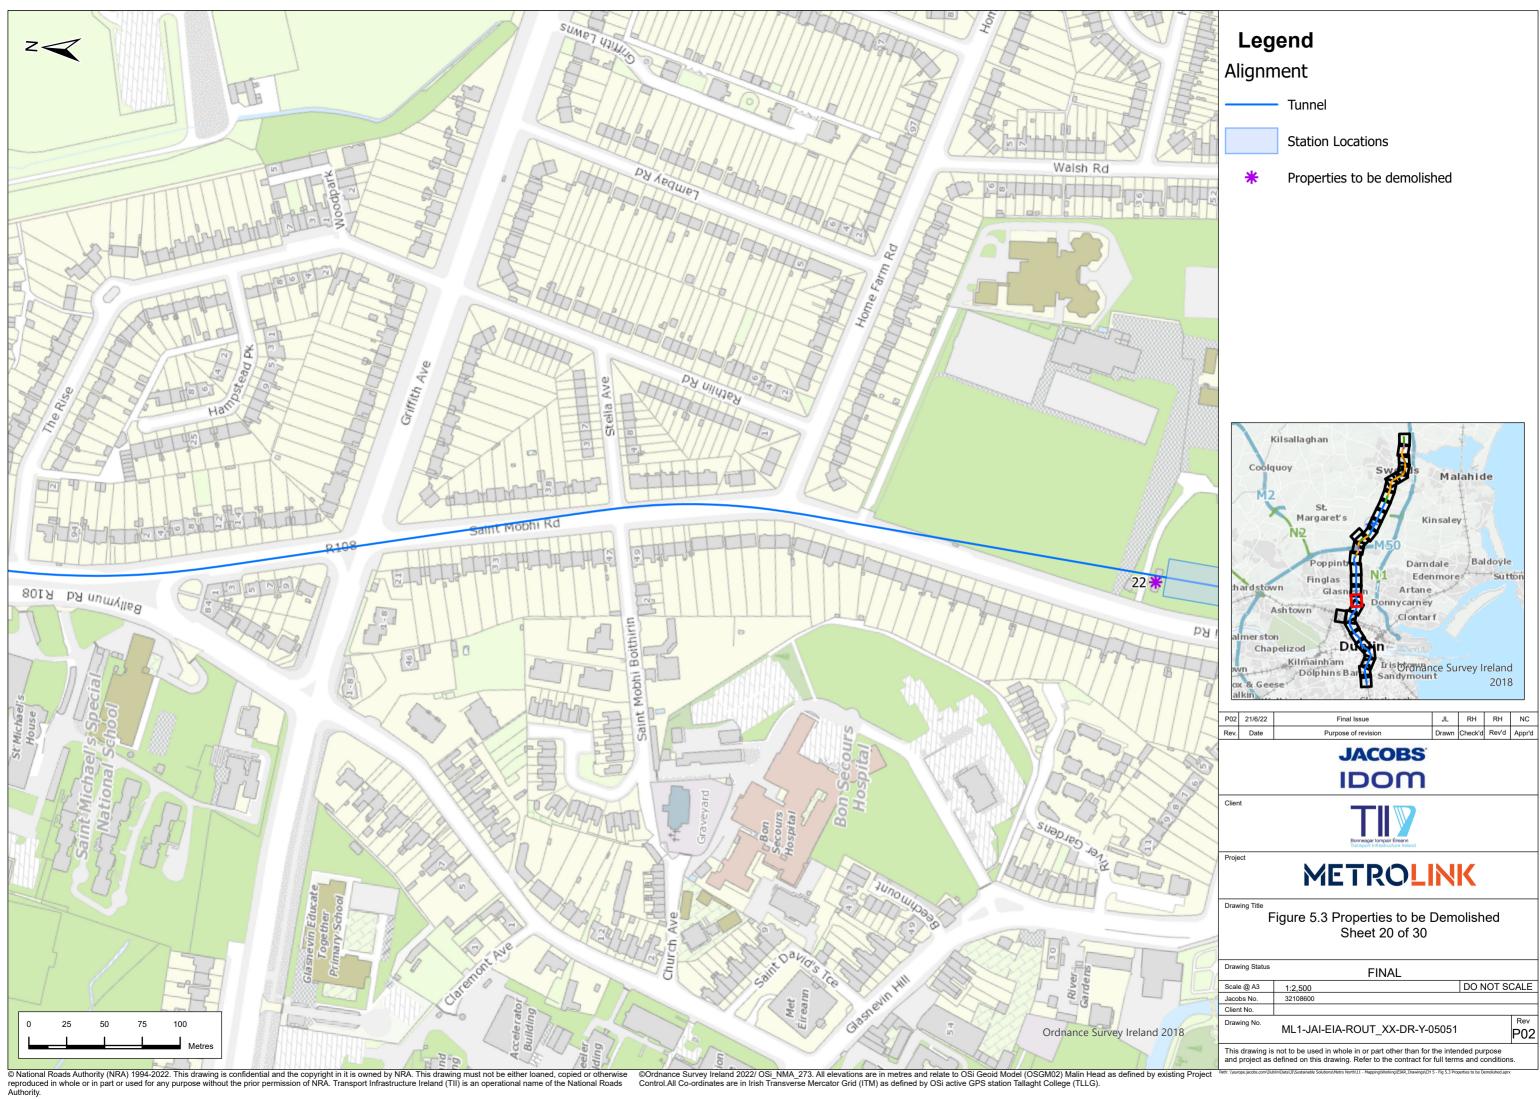

Control.All Co-ordinates are in Irish Transverse Mercator Grid (ITM) as defined by OSi active GPS station Tallaght College (TLLG).





© National Roads Authority (NRA) 1994-2022. This drawing is confidential and the copyright in it is owned by NRA. This drawing must not be either loaned, copied or otherwise reproduced in whole or in part or used for any purpose without the prior permission of NRA. Transport Infrastructure Ireland (TII) is an operational name of the National Roads Authority. ©Ordnance Survey Ireland 2022/OSi\_NMA\_273. All elevations are in metres and relate to OSi Geoid Model (OSGM02) Malin Head as defined by existing Project Control.All Co-ordinates are in Irish Transverse Mercator Grid (ITM) as defined by OSi active GPS station Tallaght College (TLLG).























©Ordnance Survey Ireland 2022/OSi\_NMA\_273. All elevations are in metres and relate to OSi Geoid Model (OSGM02) Malin Head as defined by existing Project Control.All Co-ordinates are in Irish Transverse Mercator Grid (ITM) as defined by OSi active GPS station Tallaght College (TLLG).





© National Roads Authority (NRA) 1994-2022. This drawing is confidential and the copyright in it is owned by NRA. This drawing must not be either loaned, copied or otherwise reproduced in whole or in part or used for any purpose without the prior permission of NRA. Transport Infrastructure Ireland (TII) is an operational name of the National Roads Authority. ©Ordnance Survey Ireland 2022/ OSi\_NMA\_273. All elevations are in metres and relate to OSi Geoid Model (OSGM02) Malin Head as defined by exi