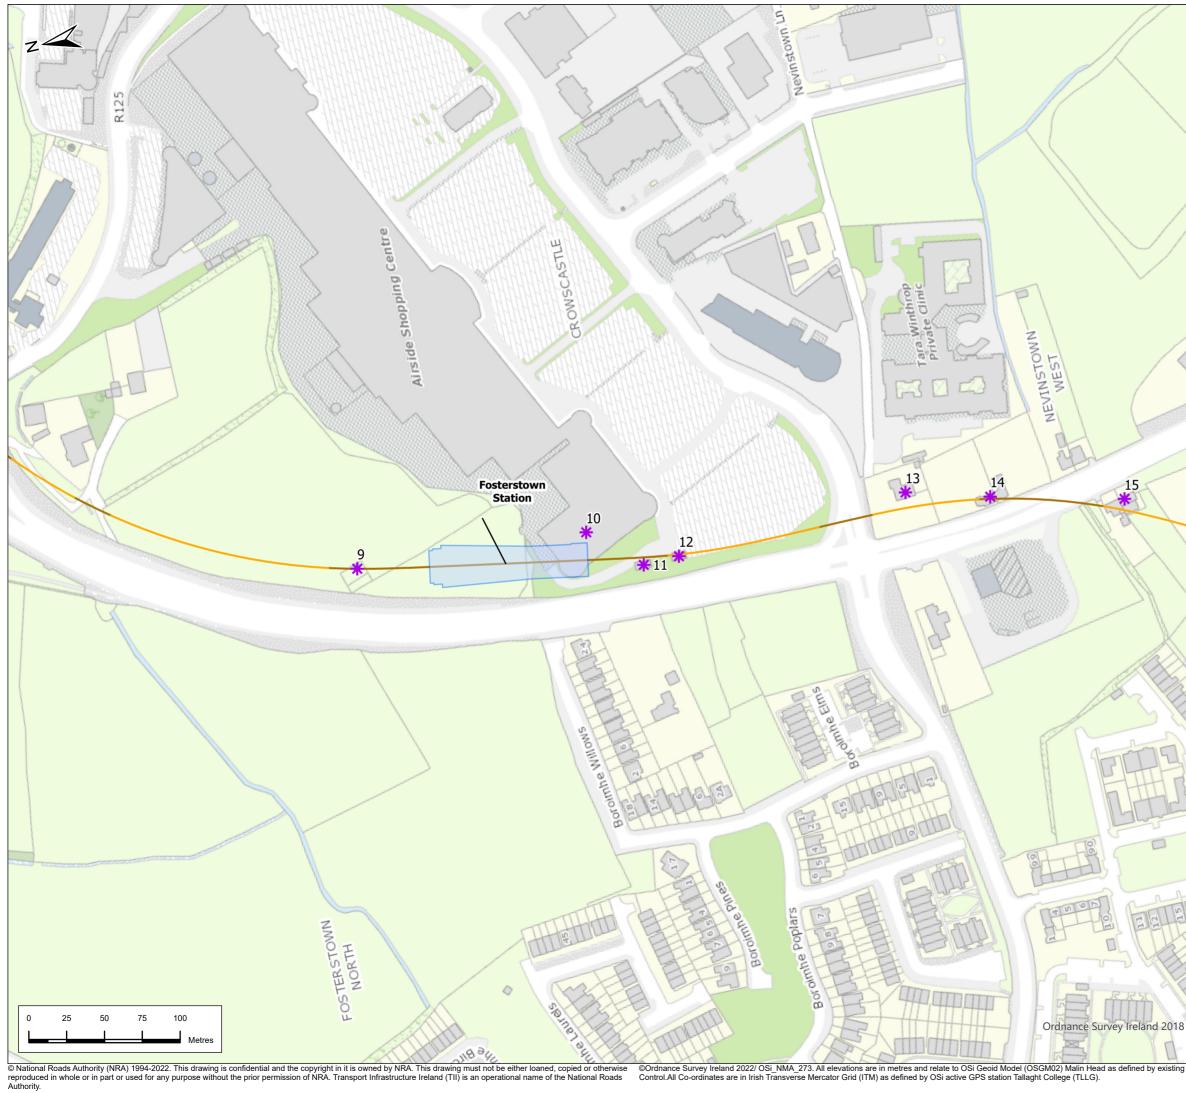

© National Roads Authority (NRA) 1994-2022. This drawing is confidential and the copyright in it is owned by NRA. This drawing must not be either loaned, copied or otherwise reproduced in whole or in part or used for any purpose without the prior permission of NRA. Transport Infrastructure Ireland (TII) is an operational name of the National Roads Authority.





©Ordnance Survey Ireland 2022/OSi\_NMA\_273. All elevations are in metres and relate to OSi Geoid Model (OSGM02) Malin Head as defined by existing Project Control.All Co-ordinates are in Irish Transverse Mercator Grid (ITM) as defined by OSi active GPS station Tallaght College (TLLG).









- Cut & Cover

Retained Cut

Surface

Properties to be demolished

| Kilsallaghan<br>Coolquoy<br>M2<br>St.<br>Margaret's<br>N2<br>Poppint<br>Hardstown<br>Glasnen<br>Ash town<br>Chapelizod<br>M2<br>Poppint<br>Finglas<br>Ash town<br>Chapelizod<br>M2<br>Poppint<br>Finglas<br>M2<br>M3<br>M3<br>Malahide<br>M4<br>Darn dale<br>Edenmore<br>Sutton<br>Artane<br>Donnycarney<br>Clontarf<br>M3<br>Malahide<br>M3<br>Malahide<br>M4<br>Darn dale<br>Edenmore<br>Sutton<br>M3<br>M3<br>M3<br>M3<br>M3<br>M3<br>M3<br>M3<