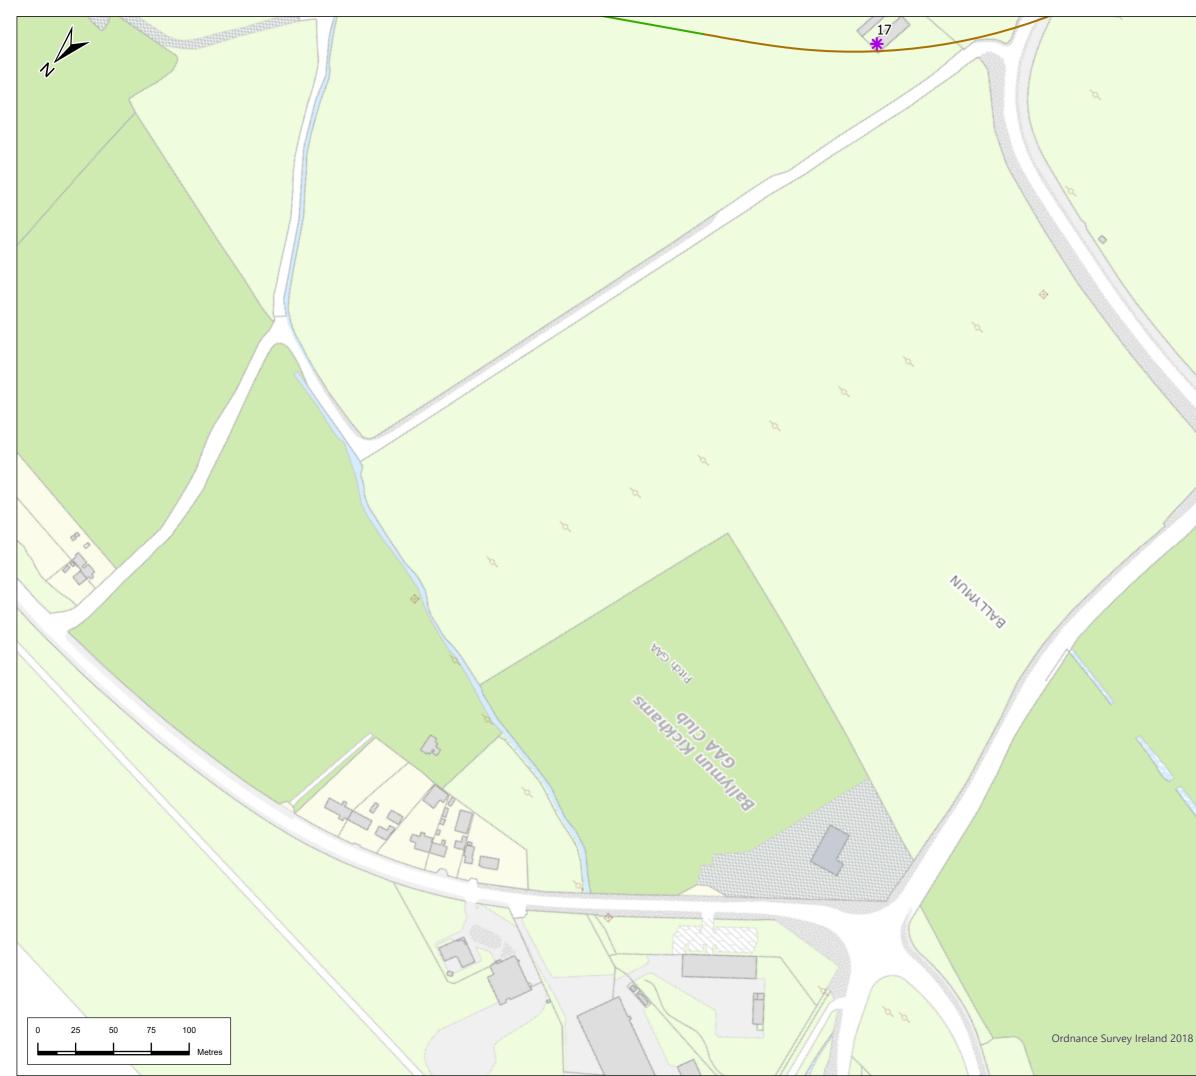

© National Roads Authority (NRA) 1994-2022. This drawing is confidential and the copyright in it is owned by NRA. This drawing must not be either loaned, copied or otherwise reproduced in whole or in part or used for any purpose without the prior permission of NRA. Transport Infrastructure Ireland (TII) is an operational name of the National Roads Authority. ©Ordnance Survey Ireland 2022/OSi\_NMA\_273. All elevations are in metres and relate to OSi Geoid Model (OSGM02) Malin Head as defined by existing Project Control.All Co-ordinates are in Irish Transverse Mercator Grid (ITM) as defined by OSi active GPS station Tallaght College (TLLG).