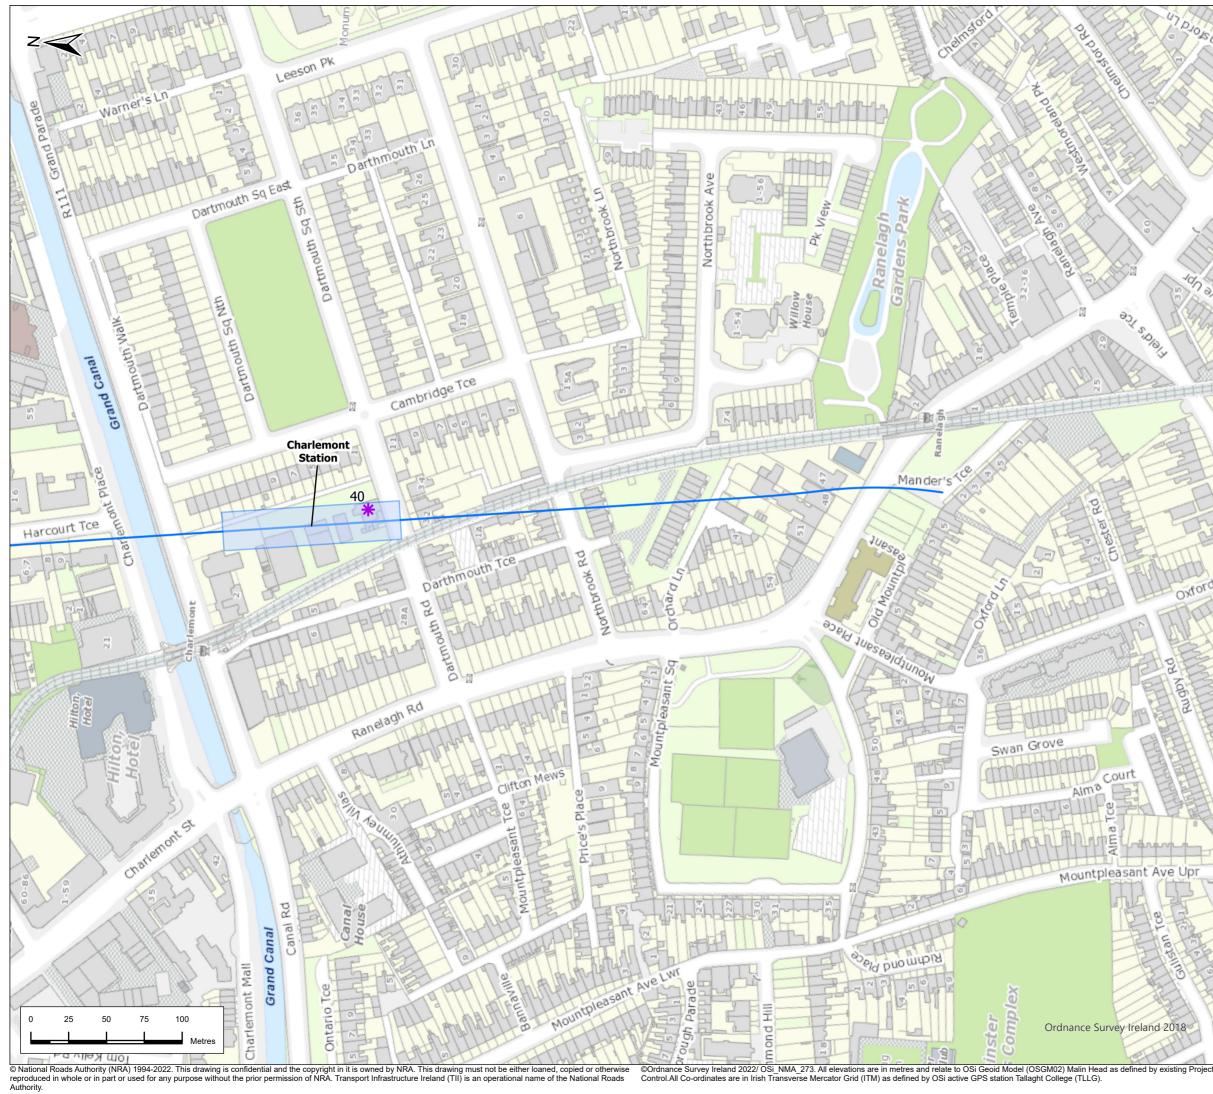

| _                                      |                 |             |               | pose           | P02          |
|          |                                                                                                                                      |                 | defined on this d   |                                       |                                        |                 |             |               |                | s.           |



©Ordnance Survey Ireland 2022/ OSi\_NMA\_273. All elevations are in metres and relate to OSi Geoid Model (OSGM02) Malin Head as defined by existing F Control.All Co-ordinates are in Irish Transverse Mercator Grid (ITM) as defined by OSi active GPS station Tallaght College (TLLG).