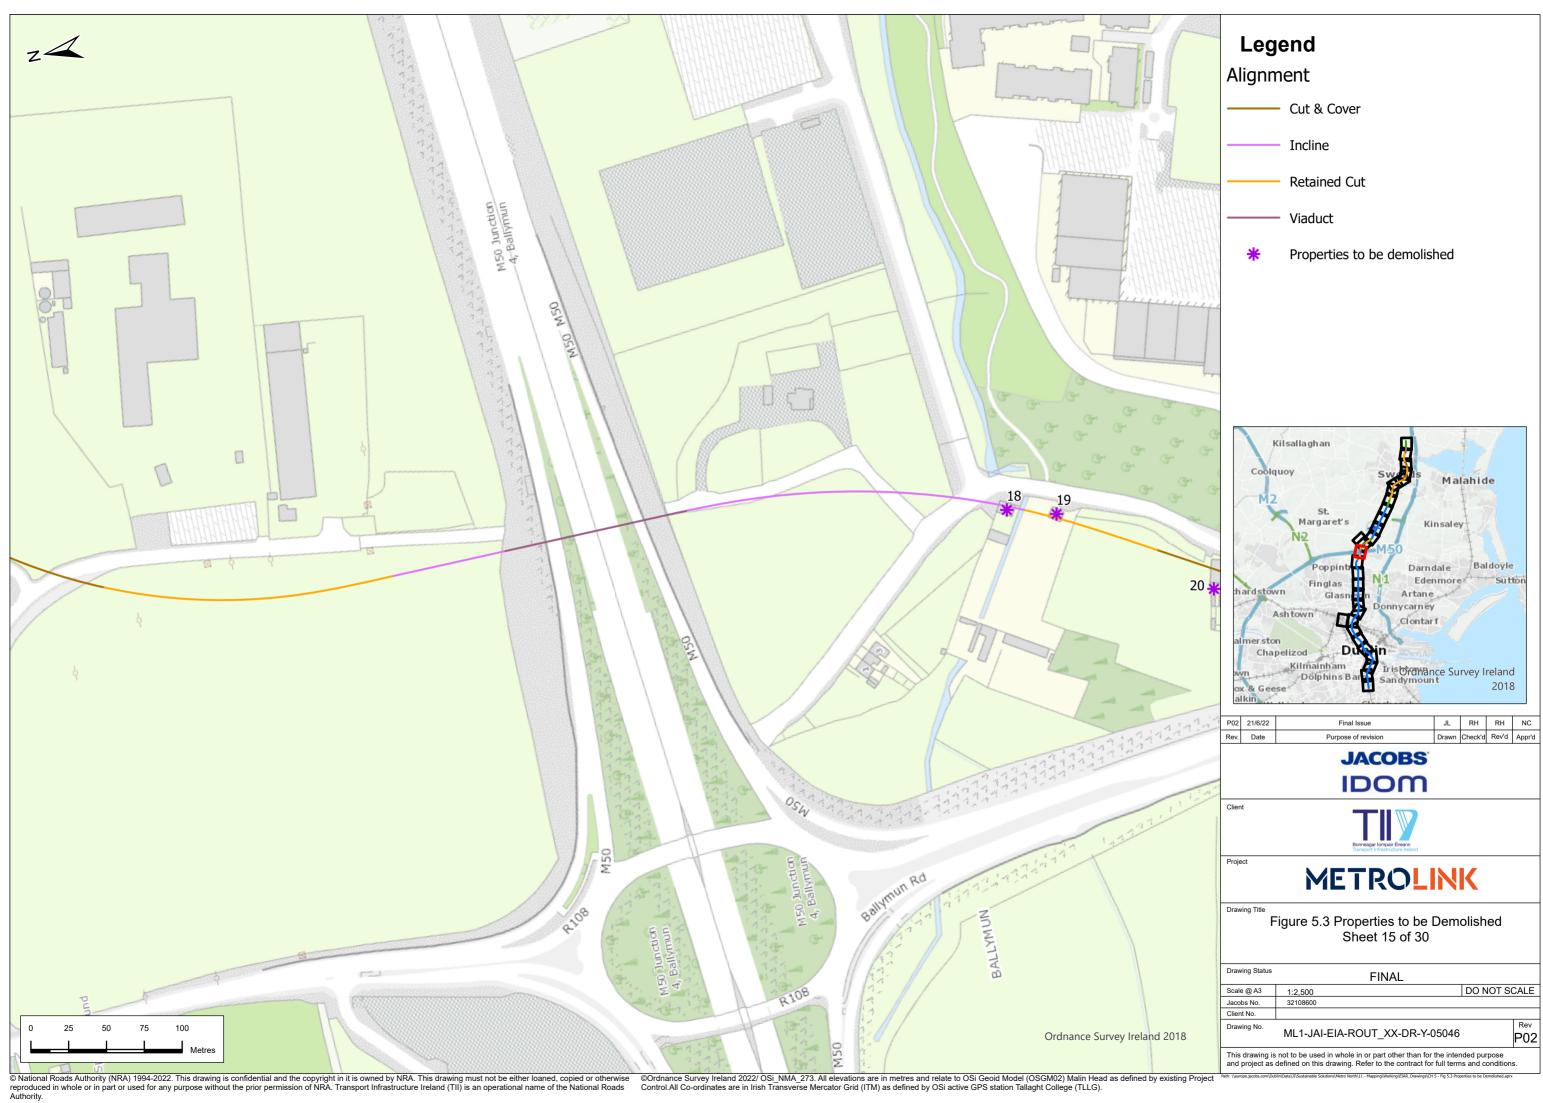

g Project Control.All Co-ordinates are in Irish Transverse Mercator Grid (ITM) as defined by OSi active GPS station Tallaght College (TLLG).





© National Roads Authority (NRA) 1994-2022. This drawing is confidential and the copyright in it is owned by NRA. This drawing must not be either loaned, copied or otherwise reproduced in whole or in part or used for any purpose without the prior permission of NRA. Transport Infrastructure Ireland (TII) is an operational name of the National Roads Authority. ©Ordnance Survey Ireland 2022/OSi\_NMA\_273. All elevations are in metres and relate to OSi Geoid Model (OSGM02) Malin Head as defined by existing Project Control.All Co-ordinates are in Irish Transverse Mercator Grid (ITM) as defined by OSi active GPS station Tallaght College (TLLG).























©Ordnance Survey Ireland 2022/OSi\_NMA\_273. All elevations are in metres and relate to OSi Geoid Model (OSGM02) Malin Head as defined by existing Project Control.All Co-ordinates are in Irish Transverse Mercator Grid (ITM) as defined by OSi active GPS station Tallaght College (TLLG).





© National Roads Authority (NRA) 1994-2022. This drawing is confidential and the copyright in it is owned by NRA. This drawing must not be either loaned, copied or otherwise reproduced in whole or in part or used for any purpose without the prior permission of NRA. Transport Infrastructure Ireland (TII) is an operational name of the National Roads Authority. ©Ordnance Survey Ireland 2022/ OSi\_NMA\_273. All elevations are in metres and relate to OSi Geoid Model (OSGM02) Malin Head as defi