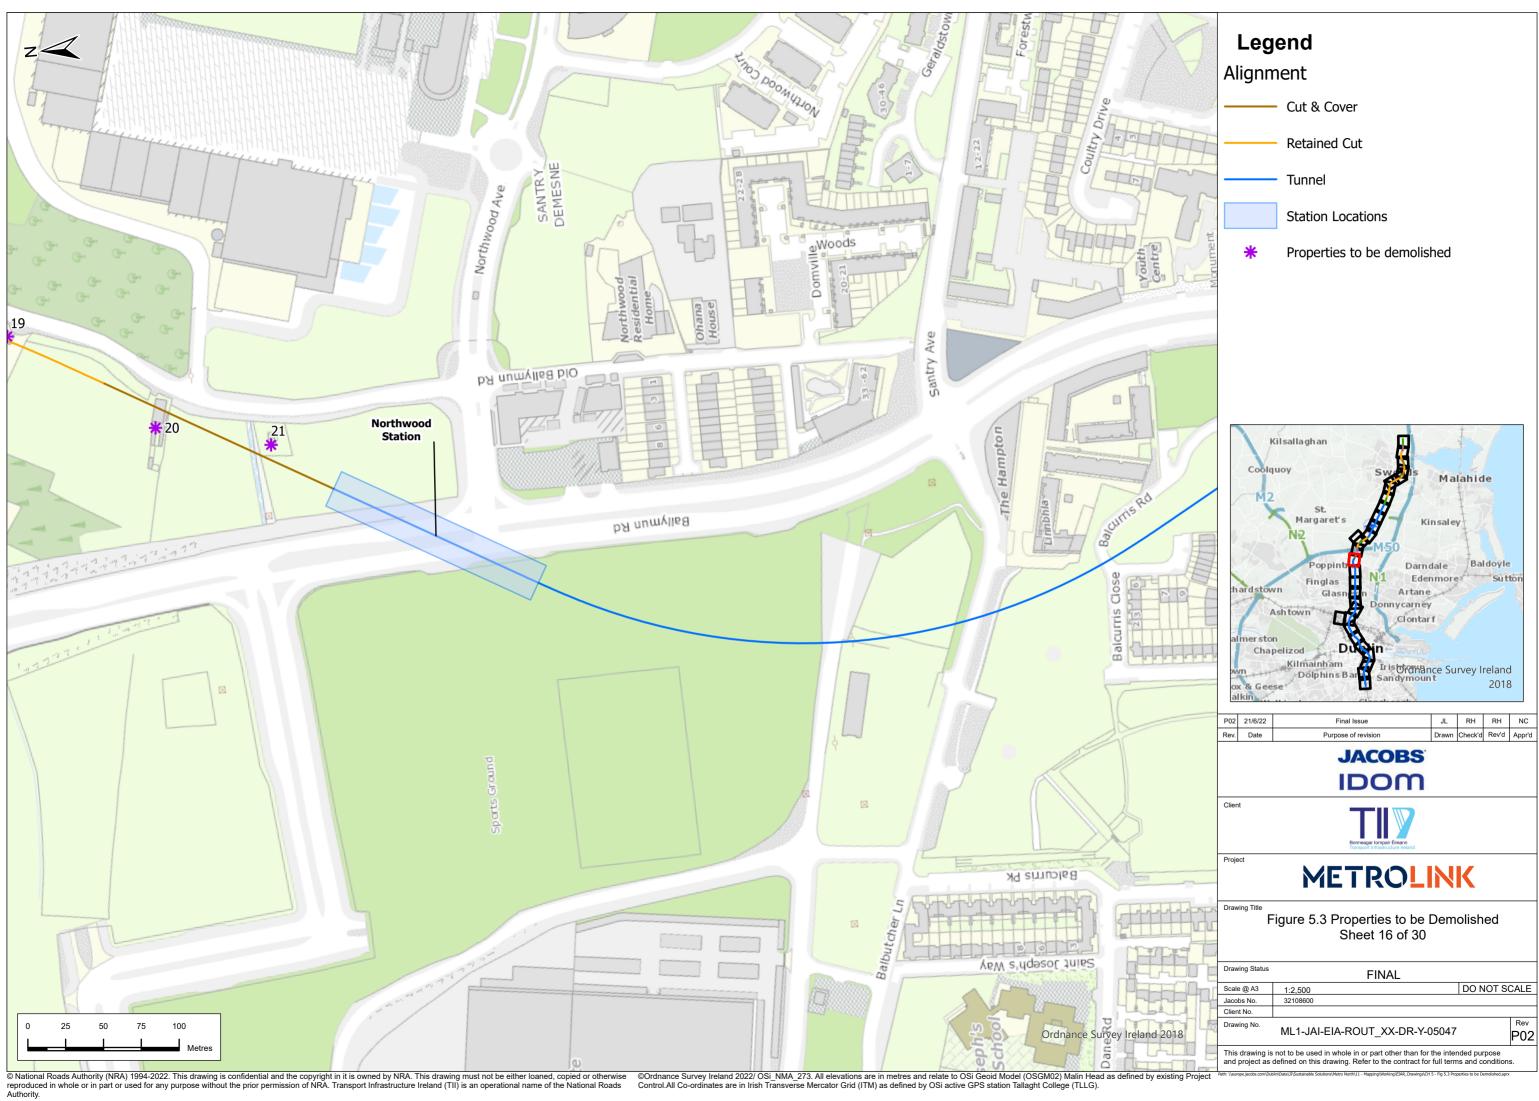

Project Control.All Co-ordinates are in Irish Transverse Mercator Grid (ITM) as defined by OSi active GPS station Tallaght College (TLLG).





© National Roads Authority (NRA) 1994-2022. This drawing is confidential and the copyright in it is owned by NRA. This drawing must not be either loaned, copied or otherwise reproduced in whole or in part or used for any purpose without the prior permission of NRA. Transport Infrastructure Ireland (TII) is an operational name of the National Roads Authority. ©Ordnance Survey Ireland 2022/OSi\_NMA\_273. All elevations are in metres and relate to OSi Geoid Model (OSGM02) Malin Head as defined by existing Project Control.All Co-ordinates are in Irish Transverse Mercator Grid (ITM) as defined by OSi active GPS station Tallaght College (TLLG).























©Ordnance Survey Ireland 2022/OSi\_NMA\_273. All elevations are in metres and relate to OSi Geoid Model (OSGM02) Malin Head as defined by existing Project Control.All Co-ordinates are in Irish Transverse Mercator Grid (ITM) as defined by OSi active GPS station Tallaght College (TLLG).





© National Roads Authority (NRA) 1994-2022. This drawing is confidential and the copyright in it is owned by NRA. This drawing must not be either loaned, copied or otherwise reproduced in whole or in part or used for any purpose without the prior permission of NRA. Transport Infrastructure Ireland (TII) is an operational name of the National Roads Authority. ©Ordnance Survey Ireland 2022/ OSi\_NMA\_273. All elevations are in metres and relate to OSi Geoid Model (OSGM02) Malin Head as define