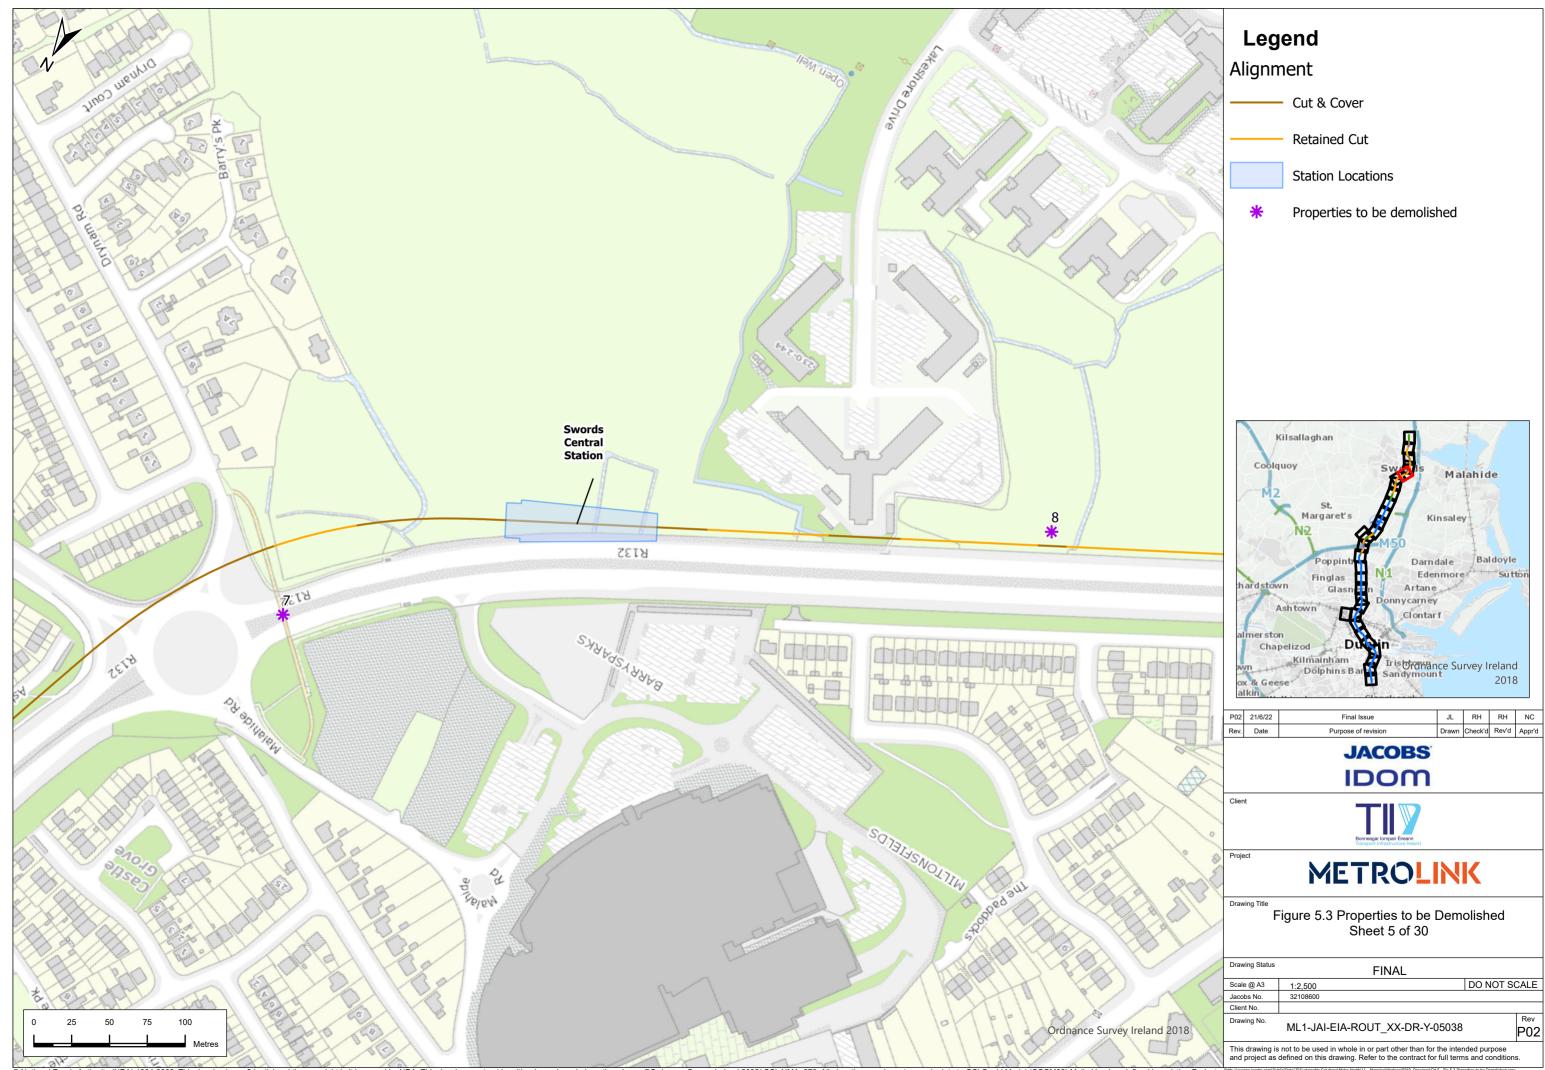

© National Roads Authority (NRA) 1994-2022. This drawing is confidential and the copyright in it is owned by NRA. This drawing must not be either loaned, copied or otherwise reproduced in whole or in part or used for any purpose without the prior permission of NRA. Transport Infrastructure Ireland (TII) is an operational name of the National Roads Authority.





©Ordnance Survey Ireland 2022/OSi\_NMA\_273. All elevations are in metres and relate to OSi Geoid Model (OSGM02) Malin Head as defined by existing Project Control.All Co-ordinates are in Irish Transverse Mercator Grid (ITM) as defined by OSi active GPS station Tallaght College (TLLG).









- Cut & Cover

Retained Cut

Surface

Properties to be demolished

| Kilsallaghan<br>Coolquoy<br>M2<br>St.<br>Margaret's<br>N2<br>Poppint