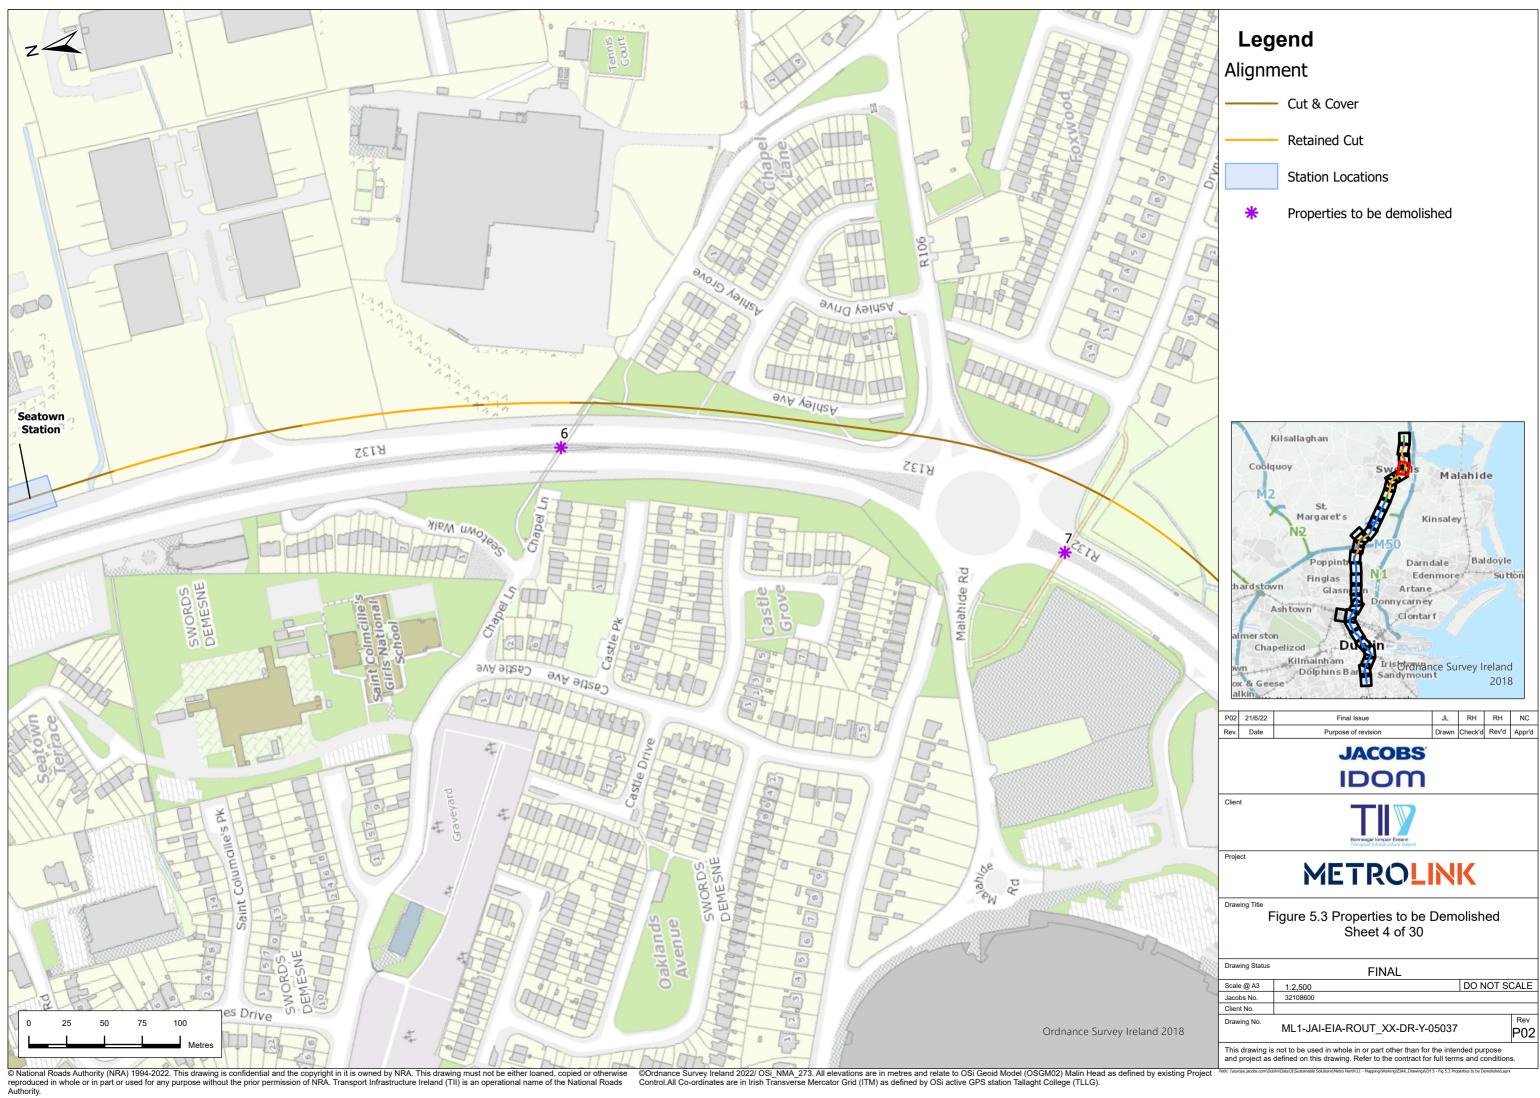

© National Roads Authority (NRA) 1994-2022. This drawing is confidential and the copyright in it is owned by NRA. This drawing must not be either loaned, copied or otherwise reproduced in whole or in part or used for any purpose without the prior permission of NRA. Transport Infrastructure Ireland (TII) is an operational name of the National Roads Authority. © Ordnance Survey Ireland 2022/ OSi\_NMA\_273. All elevations are in metres and relate to OSi Geoid Model (OSGM02) Malin Head as defined by existing Project Control.All Co-ordinates are in Irish Transverse Mercator Grid (ITM) as defined by OSi active GPS station Tallaght College (TLLG).