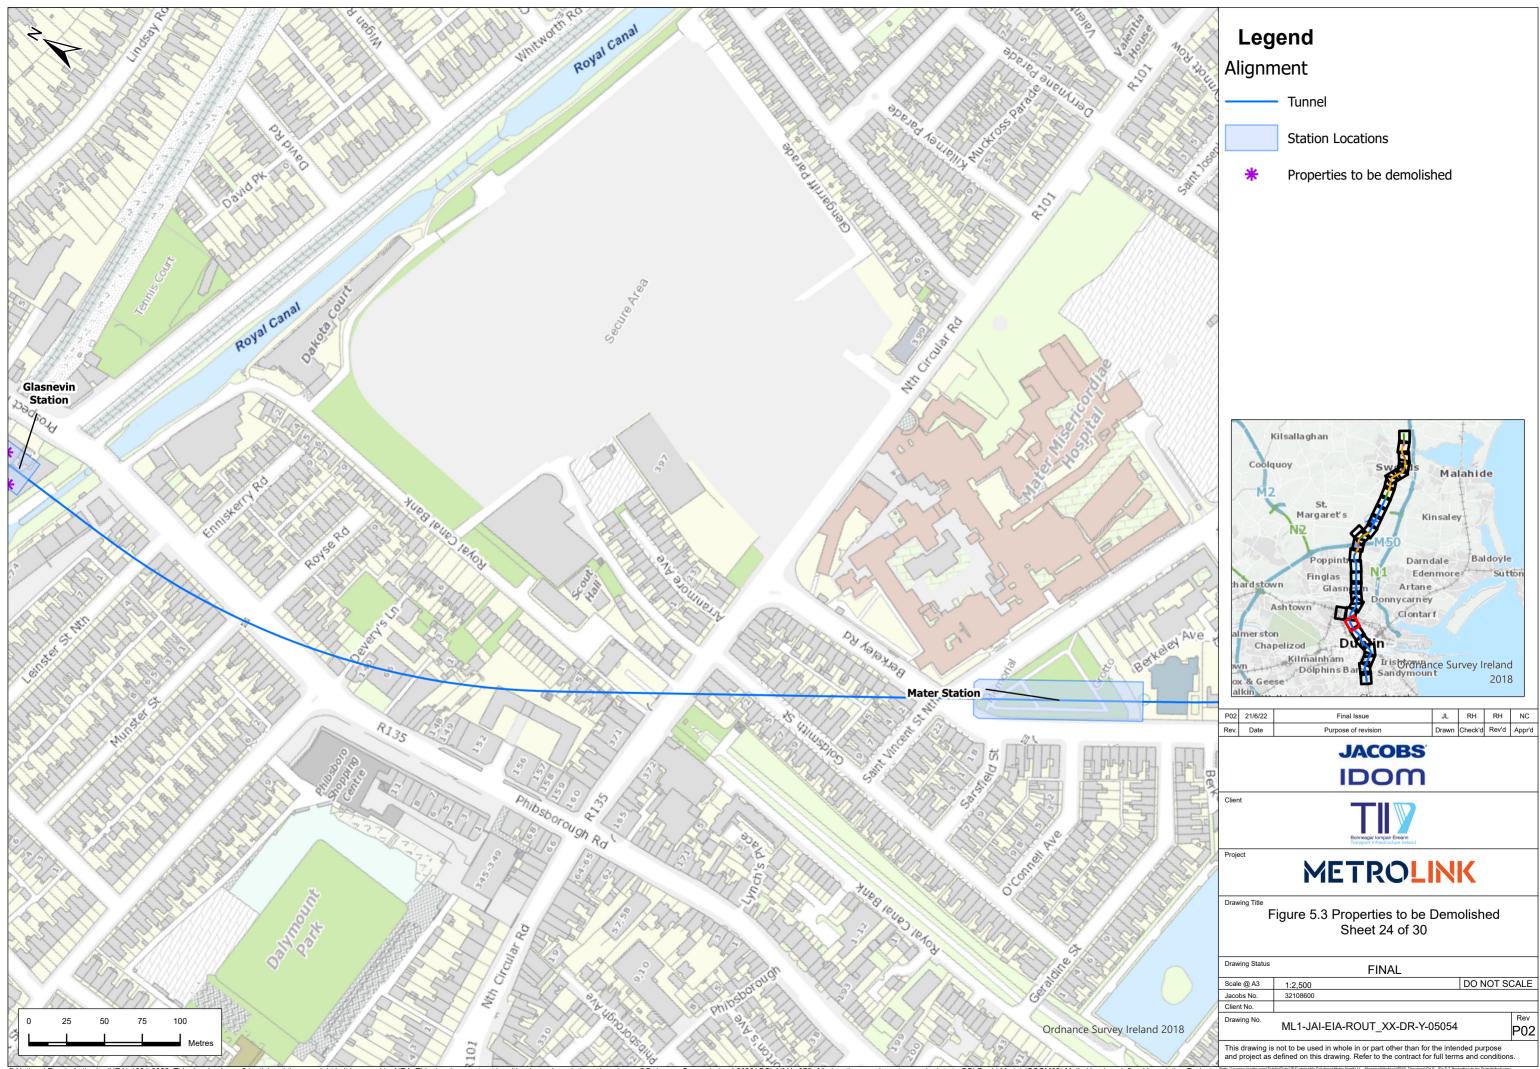

d or otherwise reproduced in whole or in part or used for any purpose without the prior permission of NRA. Transport Infrastructure Ireland (TII) is an operational name of the National Roads Authority. ©Ordnance Survey Ireland 2022/OSi\_NMA\_273. All elevations are in metres and relate to OSi Geoid Model (OSGM02) Malin Head as defined by existing Project Control.All Co-ordinates are in Irish Transverse Mercator Grid (ITM) as defined by OSi active GPS station Tallaght College (TLLG).























©Ordnance Survey Ireland 2022/OSi\_NMA\_273. All elevations are in metres and relate to OSi Geoid Model (OSGM02) Malin Head as defined by existing Project Control.All Co-ordinates are in Irish Transverse Mercator Grid (ITM) as defined by OSi active GPS station Tallaght College (TLLG).





© National Roads Authority (NRA) 1994-2022. This drawing is confidential and the copyright in it is owned by NRA. This drawing must not be either loaned, copied or otherwise reproduced in whole or in part or used for any purpose without the prior permission of NRA. Transport Infrastructure Ireland (TII) is an operational name of the National Roads Authority. ©Ordnance Survey Ireland 2022/ OSi\_NMA\_273. All elevations are in metres and relate to OSi Geoid Model (OSGM02) Malin Head as defined by existing Project Control.All Co-ordinates are in Irish Transverse Mercator Grid (ITM) as defined by OSi active GPS station Tallaght College (TLLG).



© National Roads Authority (NRA) 1994-2022. This drawing is confidential and the copyright in it is owned by NRA. This drawing must not be either l