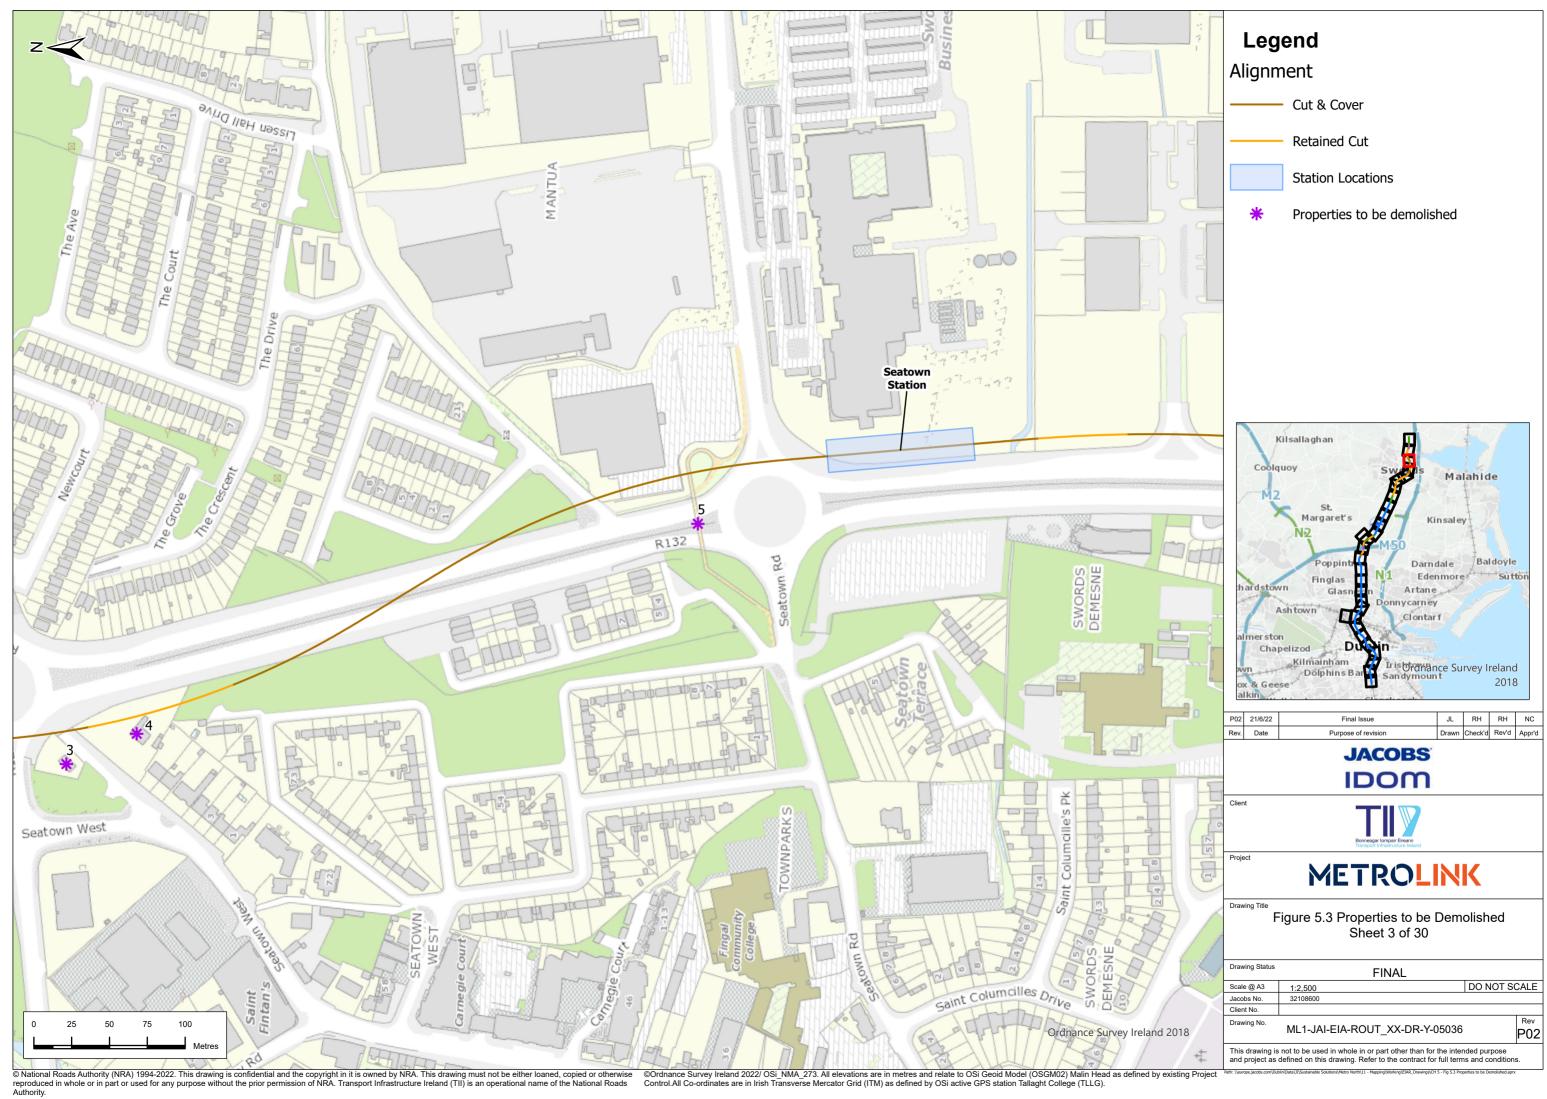

© National Roads Authority (NRA) 1994-2022. This drawing is confidential and the copyright in it is owned by NRA. This drawing must not be either loaned, copied or otherwise reproduced in whole or in part or used for any purpose without the prior permission of NRA. Transport Infrastructure Ireland (TII) is an operational name of the National Roads Authority. © Ordnance Survey Ireland 2022/ OSi\_NMA\_273. All elevations are in metres and relate to OSi Geoid Model (OSGM02) Malin Head as defined by existing Project Control.All Co-ordinates are in Irish Transverse Mercator Grid (ITM) as defined by OSi active GPS station Tallaght College (TLLG).