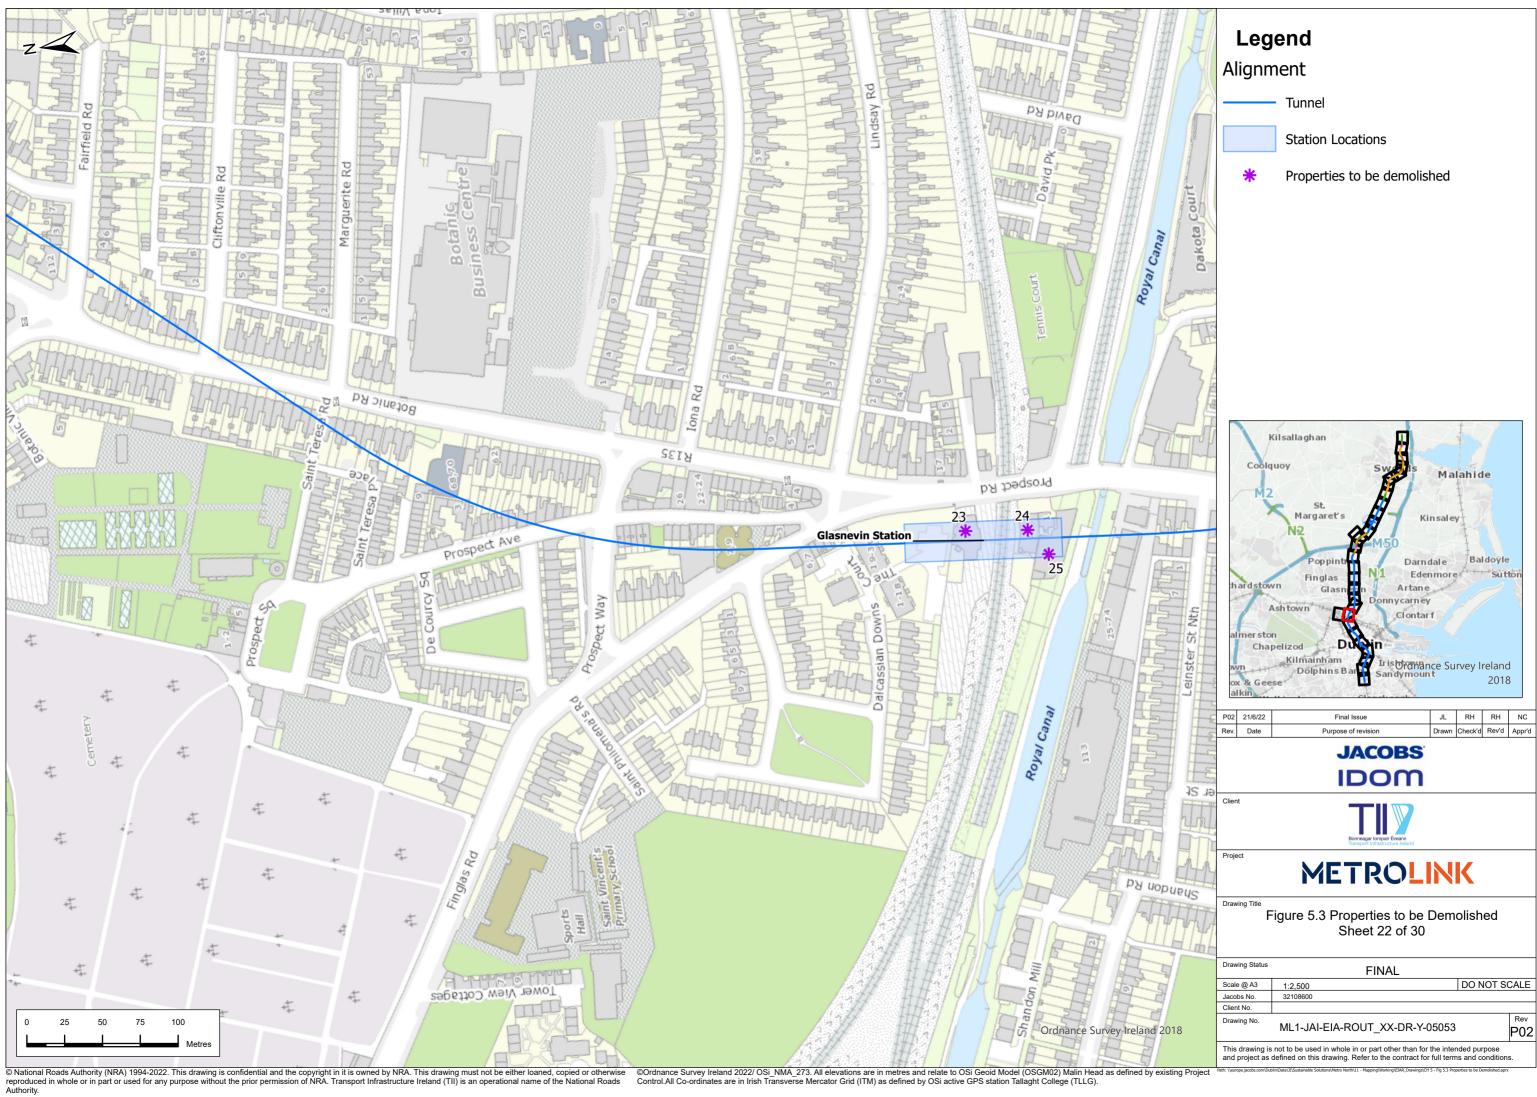

rol.All Co-ordinates are in Irish Transverse Mercator Grid (ITM) as defined by OSi active GPS station Tallaght College (TLLG).





© National Roads Authority (NRA) 1994-2022. This drawing is confidential and the copyright in it is owned by NRA. This drawing must not be either loaned, copied or otherwise reproduced in whole or in part or used for any purpose without the prior permission of NRA. Transport Infrastructure Ireland (TII) is an operational name of the National Roads Authority. ©Ordnance Survey Ireland 2022/OSi\_NMA\_273. All elevations are in metres and relate to OSi Geoid Model (OSGM02) Malin Head as defined by existing Project Control.All Co-ordinates are in Irish Transverse Mercator Grid (ITM) as defined by OSi active GPS station Tallaght College (TLLG).























©Ordnance Survey Ireland 2022/OSi\_NMA\_273. All elevations are in metres and relate to OSi Geoid Model (OSGM02) Malin Head as defined by existing Project Control.All Co-ordinates are in Irish Transverse Mercator Grid (ITM) as defined by OSi active GPS station Tallaght College (TLLG).





© National Roads Authority (NRA) 1994-2022. This drawing is confidential and the copyright in it is owned by NRA. This drawing must not be either loaned, copied or otherwise reproduced in whole or in part or used for any purpose without the prior permission of NRA. Transport Infrastructure Ireland (TII) is an operational name of the National Roads Authority. ©Ordnance Survey Ireland 2022/ OSi\_NMA\_273. All elevations are in metres and relate to OSi Geoid Model (OSGM02) Malin Head as defined by existin