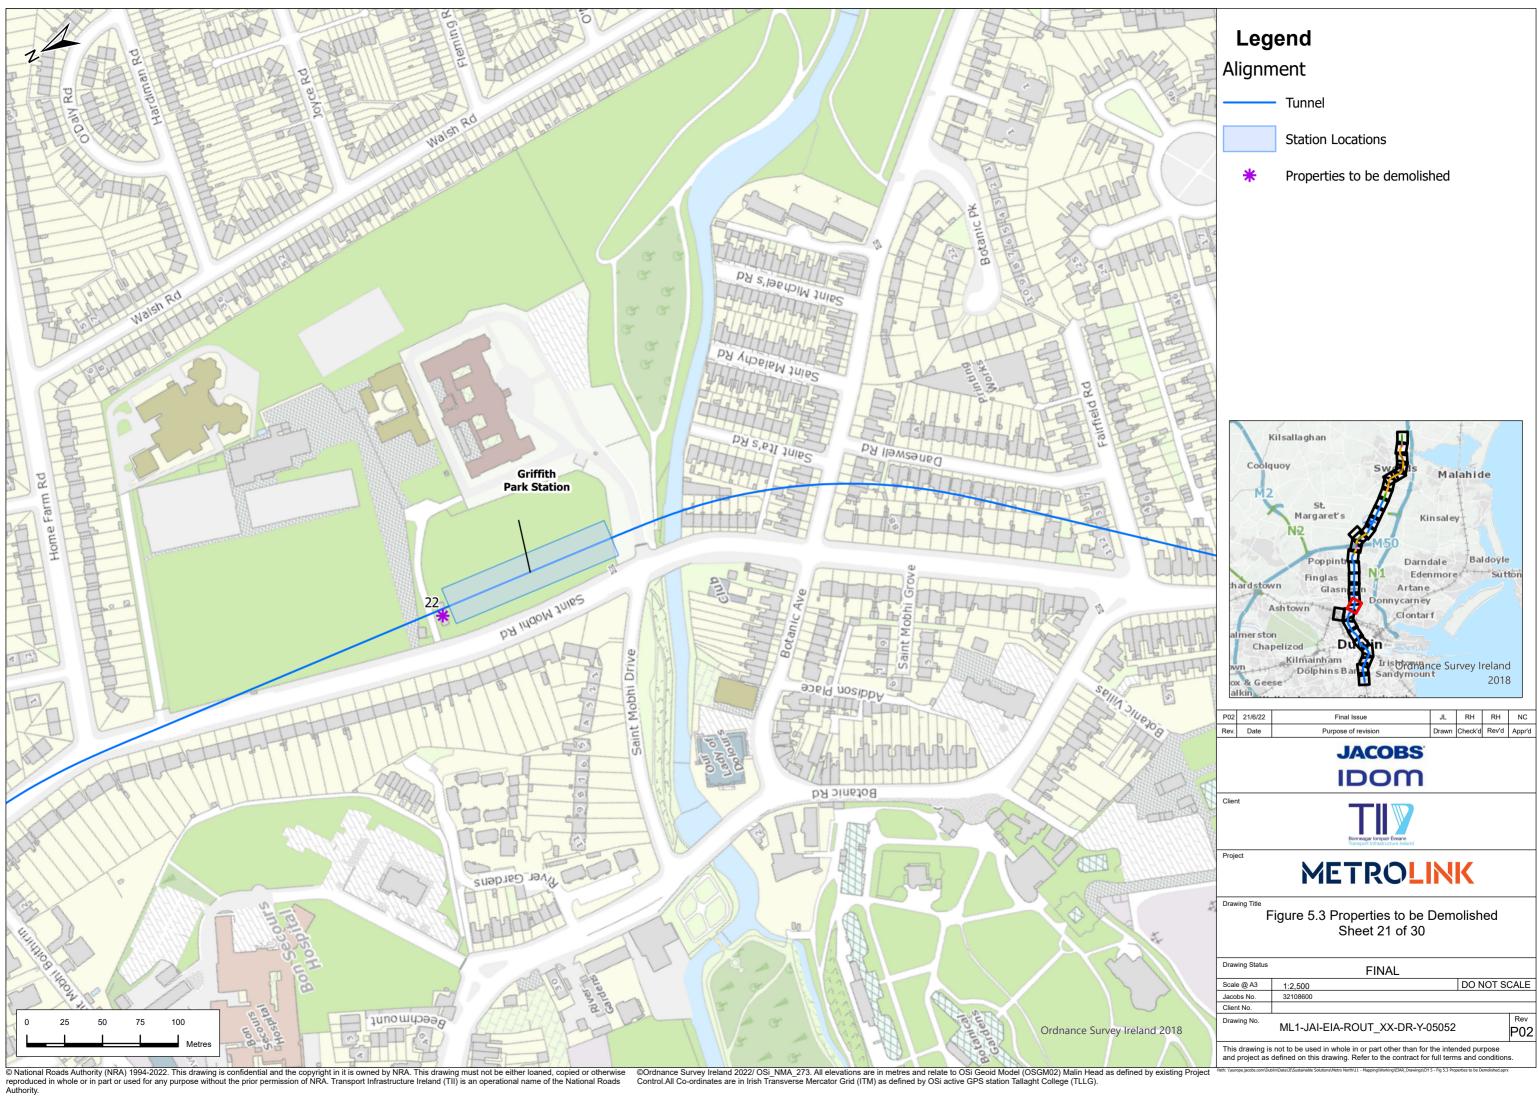

ntrol.All Co-ordinates are in Irish Transverse Mercator Grid (ITM) as defined by OSi active GPS station Tallaght College (TLLG).





© National Roads Authority (NRA) 1994-2022. This drawing is confidential and the copyright in it is owned by NRA. This drawing must not be either loaned, copied or otherwise reproduced in whole or in part or used for any purpose without the prior permission of NRA. Transport Infrastructure Ireland (TII) is an operational name of the National Roads Authority. ©Ordnance Survey Ireland 2022/OSi\_NMA\_273. All elevations are in metres and relate to OSi Geoid Model (OSGM02) Malin Head as defined by existing Project Control.All Co-ordinates are in Irish Transverse Mercator Grid (ITM) as defined by OSi active GPS station Tallaght College (TLLG).























©Ordnance Survey Ireland 2022/OSi\_NMA\_273. All elevations are in metres and relate to OSi Geoid Model (OSGM02) Malin Head as defined by existing Project Control.All Co-ordinates are in Irish Transverse Mercator Grid (ITM) as defined by OSi active GPS station Tallaght College (TLLG).





© National Roads Authority (NRA) 1994-2022. This drawing is confidential and the copyright in it is owned by NRA. This drawing must not be either loaned, copied or otherwise reproduced in whole or in part or used for any purpose without the prior permission of NRA. Transport Infrastructure Ireland (TII) is an operational name of the National Roads Authority. ©Ordnance Survey Ireland 2022/ OSi\_NMA\_273. All elevations are in metres and relate to OSi Geoid Model (OSGM02) Malin Head as defined by exist