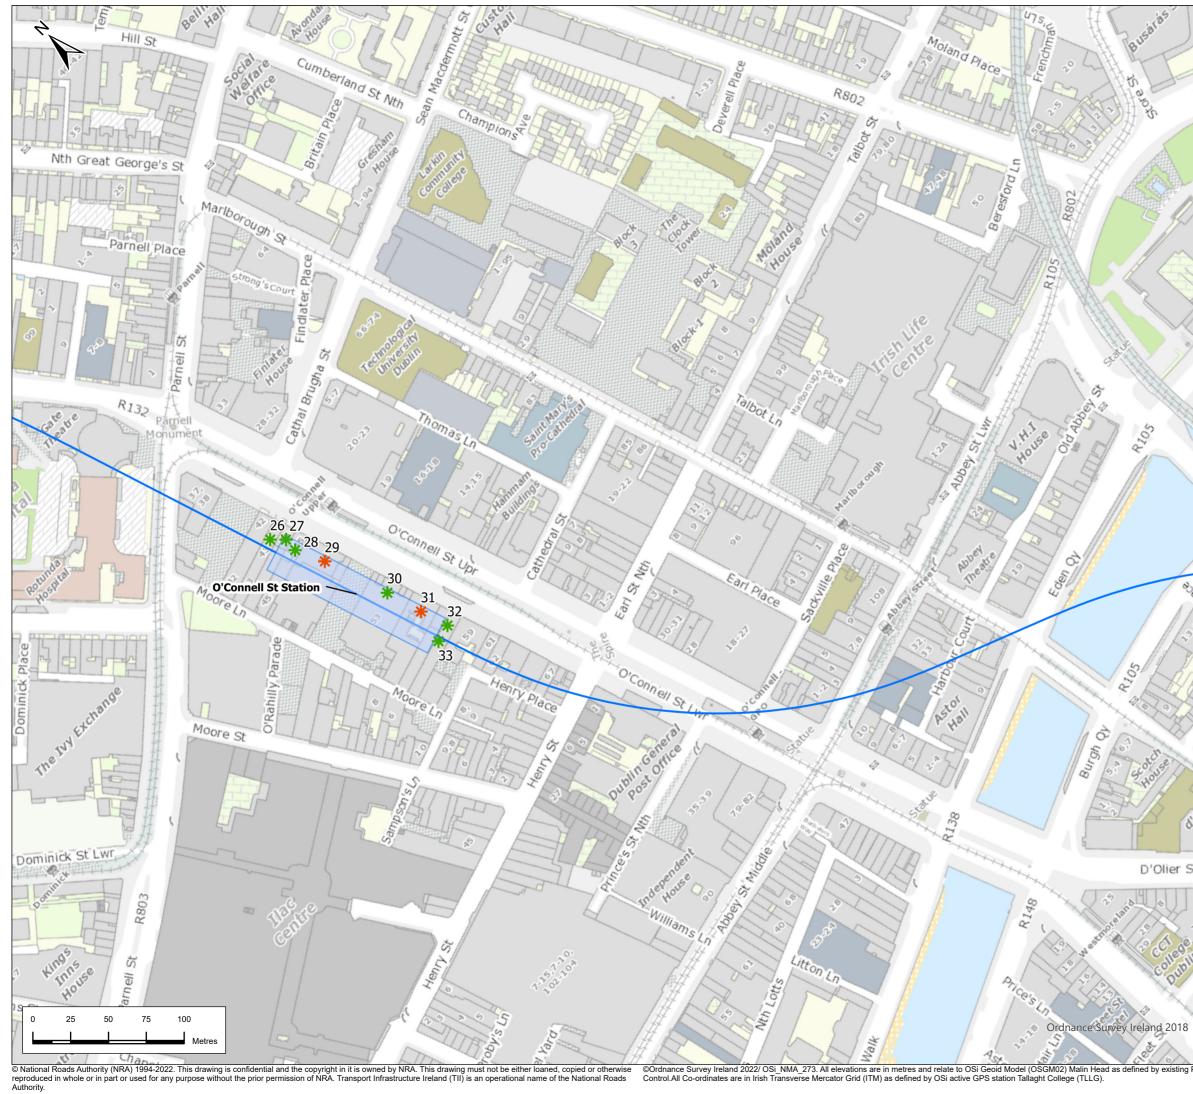

existing Project Control.All Co-ordinates are in Irish Transverse Mercator Grid (ITM) as defined by OSi active GPS station Tallaght College (TLLG).



© National Roads Authority (NRA) 1994-2022. This drawing is confidential and the copyright in it is owned by NRA. This drawing must not be either loaned, copied or otherwise reproduced in whole or in part or used for any purpose without the prior permission of NRA. Transport Infrastructure Ireland (TII) is an operational name of the National Roads Authority.

©Ordnance Survey Ireland 2022/OSi\_NMA\_273. All elevations are in metres and relate to OSi Geoid Model (OSGM02) Malin Head as defined by existing Project Control.All Co-ordinates are in Irish Transverse Mercator Grid (ITM) as defined by OSi active GPS station Tallaght College (TLLG).



<sup>©</sup>Ordnance Survey Ireland 2022/OSi\_NMA\_273. All elevations are in metres and relate to OSi Geoid Model (OSGM02) Malin Head as defined by existing Control.All Co-ordinates are in Irish Transverse Mercator Grid (ITM) as defined by OSi active GPS station Tallaght College (TLLG).

|          | L                                                                                                                                    | _eg             | end                 |                                       |                                        |                 |             |               |                |              |
|----------|--------------------------------------------------------------------------------------------------------------------------------------|------------