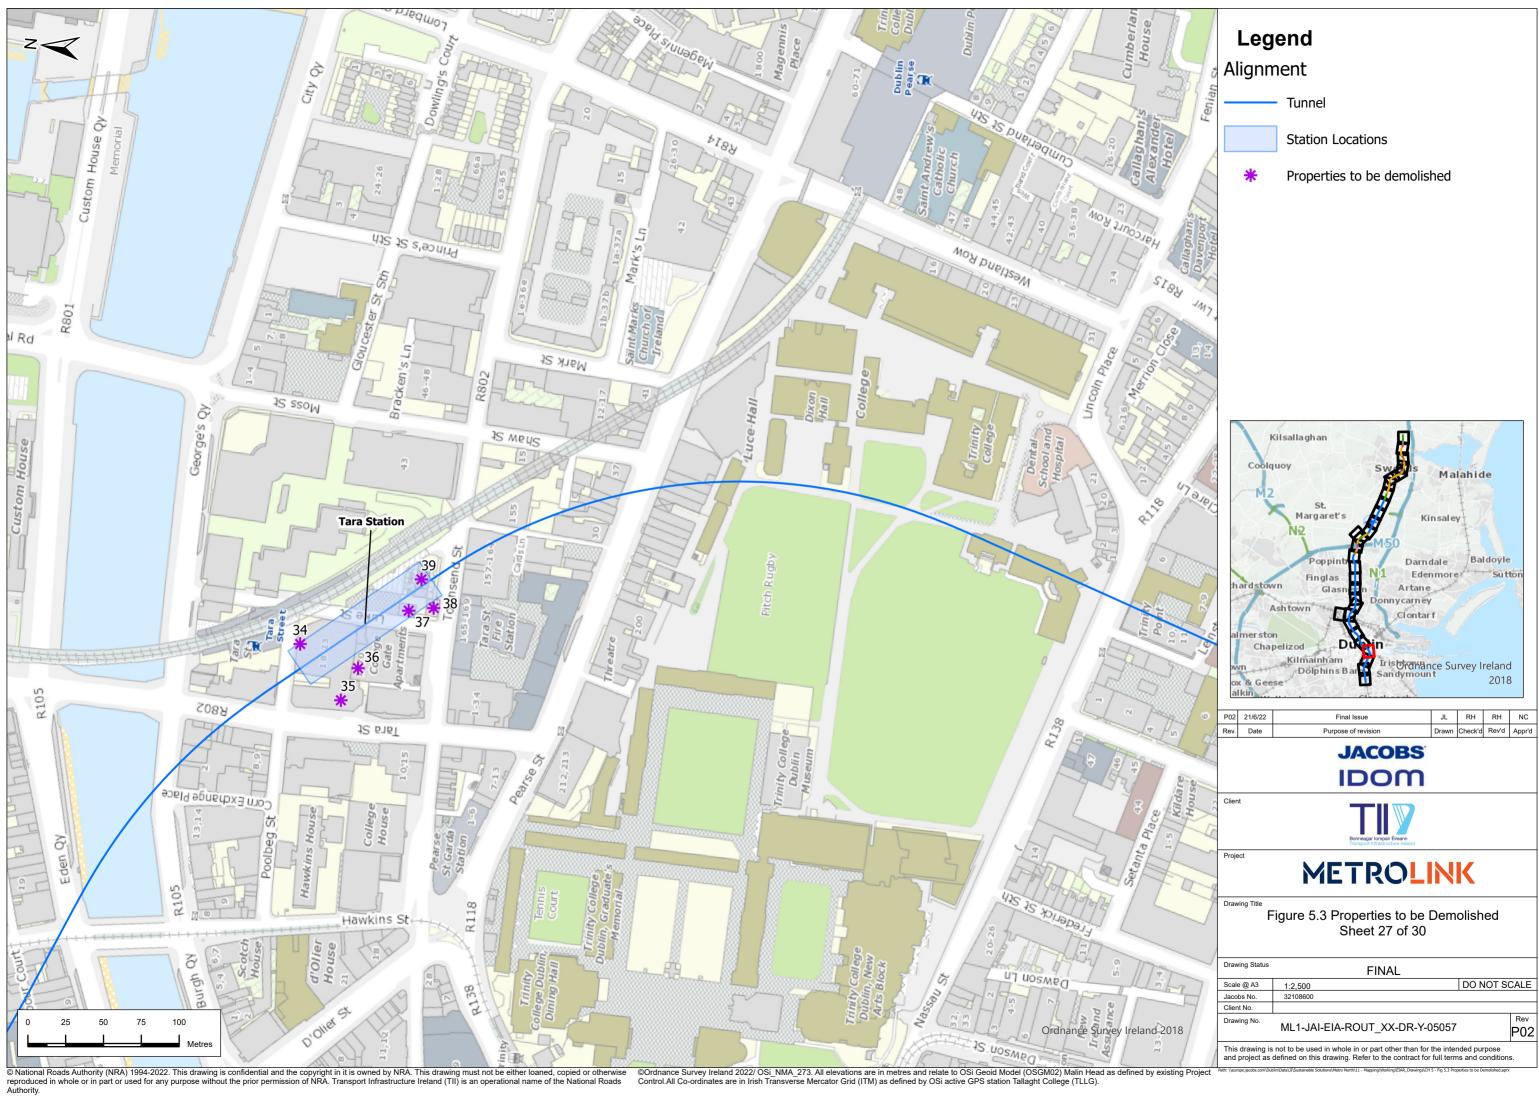

| א פר            |             |               |                | Rev          |
| X        | This                                                                                                                                 | Irawing is      | ML1-JAI-I           |                                       | _                                      |                 |             |               | pose           | P02          |
|          |                                                                                                                                      |                 | defined on this d   |                                       |                                        |                 |             |               |                | s.           |



©Ordnance Survey Ireland 2022/ OSi\_NMA\_273. All elevations are in metres and relate to OSi Geoid Model (OSGM02) Malin Head as defined by existing F Control.All Co-ordinates are in Irish Transverse Mercator Grid (ITM) as defined by OSi active GPS station Tallaght College (TLLG).