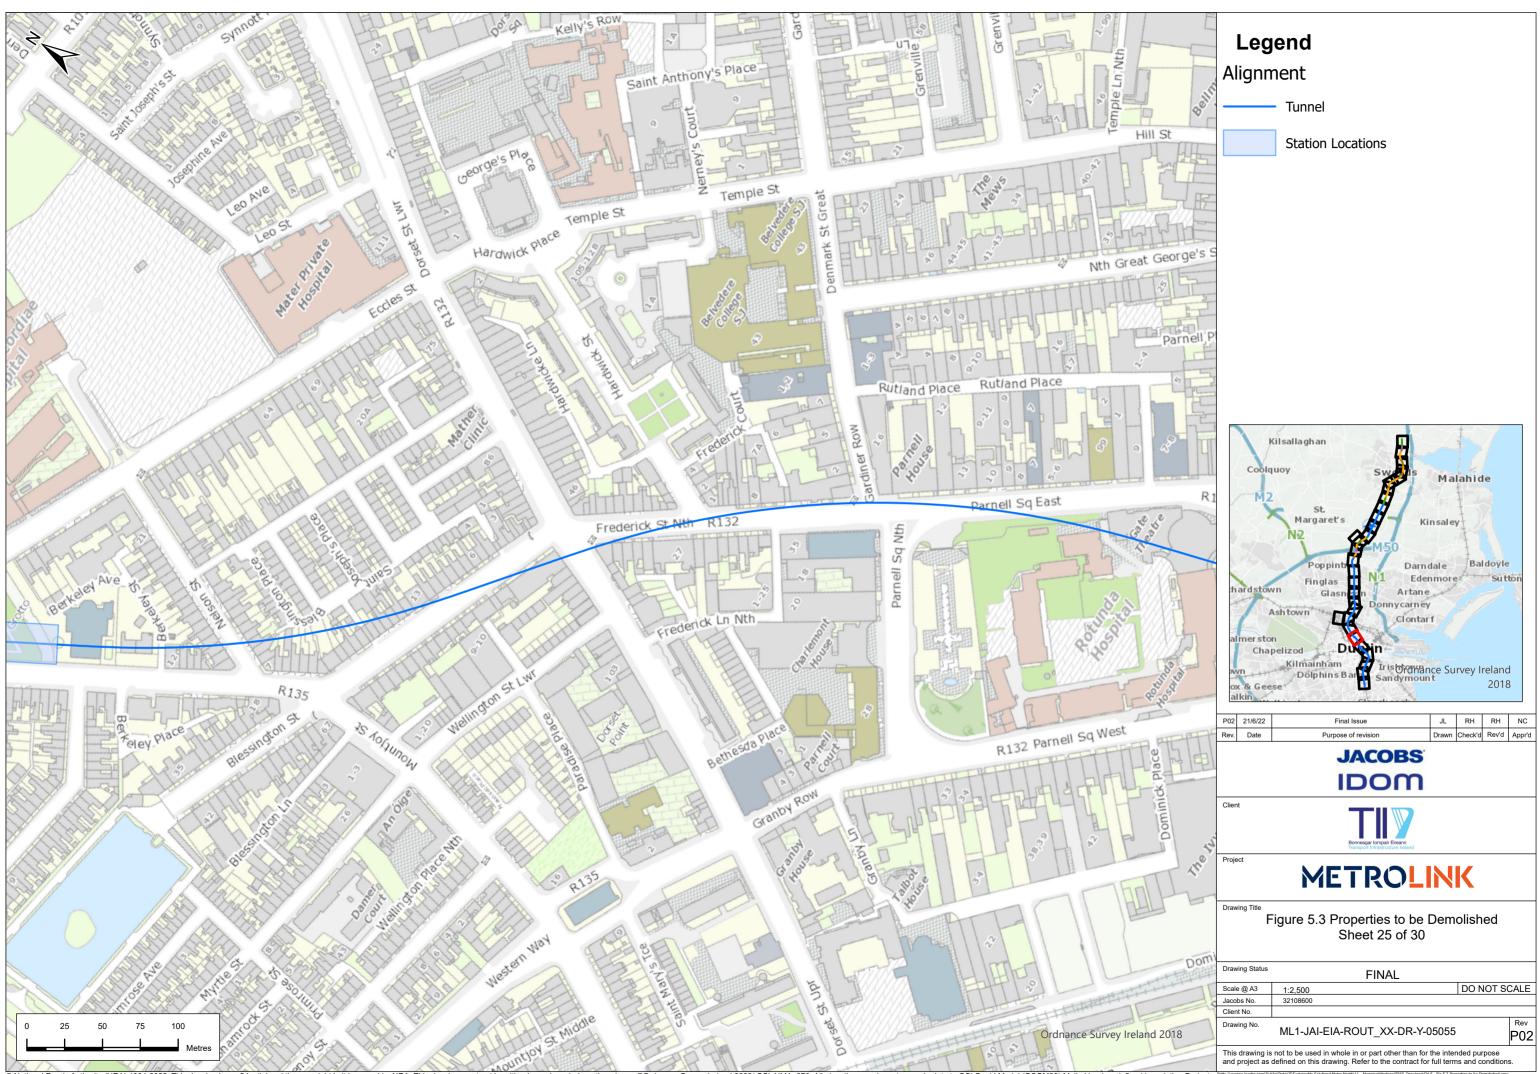

isting Project Control.All Co-ordinates are in Irish Transverse Mercator Grid (ITM) as defined by OSi active GPS station Tallaght College (TLLG).





© National Roads Authority (NRA) 1994-2022. This drawing is confidential and the copyright in it is owned by NRA. This drawing must not be either loaned, copied or otherwise reproduced in whole or in part or used for any purpose without the prior permission of NRA. Transport Infrastructure Ireland (TII) is an operational name of the National Roads Authority. ©Ordnance Survey Ireland 2022/ OSi\_NMA\_273. All elevations are in metres and relate to OSi Geoid Model (OSGM02) Malin Head as defined by existing Project Control.All Co-ordinates are in Irish Transverse Mercator Grid (ITM) as defined by OSi active GPS station Tallaght College (TLLG).



© National Roads Authority (NRA) 1994-2022. This drawing is confidential and the copyright in it is owned by NRA. This drawing must not be either loaned, copied or otherwise reproduced in whole or in part or used for any purpose without the prior permission of NRA. Transport Infrastructure Ireland (TII) is an operational name of the National Roads Authority.

©Ordnance Survey Ireland 2022/OSi\_NMA\_273. All elevations are in metres and relate to OSi Geoid Model (OSGM02) Malin Head as defined by existing Project Control.All Co-ordinates are in Irish Transverse Mercator Grid (ITM) as defined by OSi active GPS station Tallaght College (TLLG).



<sup>©</sup>Ordnance Survey Ireland 2022/OSi\_NMA\_273. All elevations are in metres and relate to OSi Geoid Model (OSGM02) Malin Head as defined b